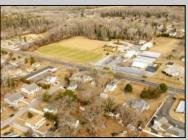

## **COMMENTS**

Attention all investors. This large parcel of land has finally hit the market. 360 Feet of frontage on Route 47 south. It is zoned town Business. At this present time there are 3 rental properties. 1029 is a duplex which rents for a total of 3540 per month. 1025 is a single family and rents for 2000 per month and 1021 is on the corner and rents for 1550 a month. A total of 6115 per month. Owner is selling all 3 together and does not want to sell individually. Surveys and zoning documents are in the associate docs. B. Permitted uses:(1) Retail sales. (2)Service uses (3) Restaurants, with the exception of drive-throughs in the Cape May Court House Overlay Zone. (4) Professional offices. (5) Banks and similar financial institutions.(6) Business offices. (7) Health care facilities and services. (8) Bed-and-breakfasts. (9) Studios. (10) Recreational, cultural and entertainment facilities (11) Automobile, camper, and boat sales, except in the Cape May Court House Overlay Zone. (12) Apartment(s) above a permitted commercial use, with a maximum of two units and a maximum floor area of 2,000 square feet per unit.(13) Care facilities.