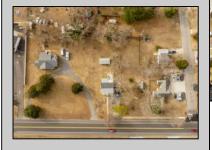

## **COMMENTS**

Attention all investors. This large parcel of land has finally hit the market. 360 Feet of frontage on Route 47 south. It is zoned town Business. At this present time there are 3 rental properties. 1029 is a duplex which rents for a total of 3540 per month. 1025 is a single family and rents for 2000 per month and 1021 is on the corner and rents for 1550 a month. A total of 6115 per month. Owner is selling all 3 together and does not want to sell individually. Surveys and zoning documents are in the associate docs. B. Permitted uses:(1) Retail sales. (2)Service uses (3) Restaurants, with the exception of drive-throughs in the Cape May Court House Overlay Zone. (4) Professional offices. (5) Banks and similar financial institutions.(6) Business offices. (7) Health care facilities and services. (8) Bed-and-breakfasts. (9) Studios. (10) Recreational, cultural and entertainment facilities (11) Automobile, camper, and boat sales, except in the Cape May Court House Overlay Zone. (12) Apartment(s) above a permitted commercial use, with a maximum of two units and a maximum floor area of 2,000 square feet per unit.(13) Care facilities.