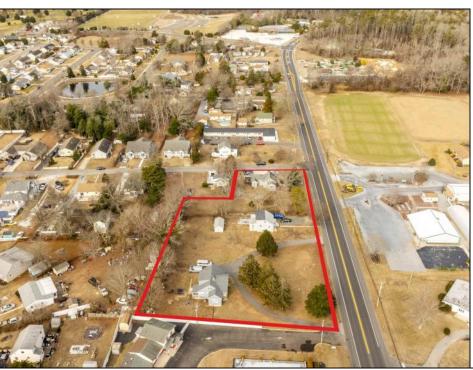

## **COMMENTS**

Attention all investors. This large parcel of land has finally hit the market. 360 Feet of frontage on Route 47 south. It is zoned town Business. At this present time there are 3 rental properties. 1029 is a duplex which rents for a total of 3540 per month. 1025 is a single family and rents for 2000 per month and 1021 is on the corner and rents for 1550 a month. A total of 6115 per month. Owner is selling all 3 together and does not want to sell individually. Surveys and zoning documents are in the associate docs. B. Permitted uses:(1) Retail sales. (2)Service uses (3) Restaurants, with the exception of drive-throughs in the Cape May Court House Overlay Zone. (4) Professional offices. (5) Banks and similar financial institutions.(6) Business offices. (7) Health care facilities and services. (8) Bed-and-breakfasts. (9) Studios. (10) Recreational, cultural and entertainment facilities (11) Automobile, camper, and boat sales, except in the Cape May Court House Overlay Zone. (12) Apartment(s) above a permitted commercial use, with a maximum of two units and a maximum floor area of 2,000 square feet per unit.(13) Care facilities.