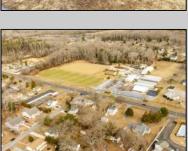

## **COMMENTS**

Attention all investors. This large parcel of land has finally hit the market. 360 Feet of frontage on Route 47 south. It is zoned town Business. At this present time there are 3 rental properties. 1029 is a duplex which rents for a total of 3540 per month. 1025 is a single family and rents for 2000 per month and 1021 is on the corner and rents for 1550 a month. A total of 6115 per month. Owner is selling all 3 together and does not want to sell individually. Surveys and zoning documents are in the associate docs. B. Permitted uses:(1) Retail sales. (2)Service uses (3) Restaurants, with the exception of drive-throughs in the Cape May Court House Overlay Zone. (4) Professional offices. (5) Banks and similar financial institutions.(6) Business offices. (7) Health care facilities and services. (8) Bed-and-breakfasts. (9) Studios. (10) Recreational, cultural and entertainment facilities (11) Automobile, camper, and boat sales, except in the Cape May Court House Overlay Zone. (12) Apartment(s) above a permitted commercial use, with a maximum of two units and a maximum floor area of 2,000 square feet per unit.(13) Care facilities.