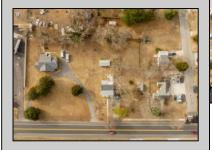

## **COMMENTS**

Attention all investors. This large parcel of land has finally hit the market. 360 Feet of frontage on Route 47 south. It is zoned town Business. At this present time there are 3 rental properties. 1029 is a duplex which rents for a total of 3540 per month. 1025 is a single family and rents for 2000 per month and 1021 is on the corner and rents for 1550 a month. A total of 6115 per month. Owner is selling all 3 together and does not want to sell individually. Surveys and zoning documents are in the associate docs. B. Permitted uses:(1) Retail sales. (2)Service uses (3) Restaurants, with the exception of drive-throughs in the Cape May Court House Overlay Zone. (4) Professional offices. (5) Banks and similar financial institutions.(6) Business offices. (7) Health care facilities and services. (8) Bed-and-breakfasts. (9) Studios. (10) Recreational, cultural and entertainment facilities (11) Automobile, camper, and boat sales, except in the Cape May Court House Overlay Zone. (12) Apartment(s) above a permitted commercial use, with a maximum of two units and a maximum floor area of 2,000 square feet per unit.(13) Care facilities.