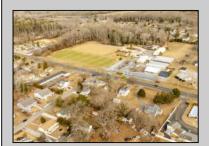

## **COMMENTS**

Attention all investors. This large parcel of land has finally hit the market. 360 Feet of frontage on Route 47 south. It is zoned town Business. At this present time there are 3 rental properties. 1029 is a duplex which rents for a total of 3540 per month. 1025 is a single family and rents for 2000 per month and 1021 is on the corner and rents for 1550 a month. A total of 6115 per month. Owner is selling all 3 together and does not want to sell individually. Surveys and zoning documents are in the associate docs. B. Permitted uses:(1) Retail sales. (2)Service uses (3) Restaurants, with the exception of drive-throughs in the Cape May Court House Overlay Zone. (4) Professional offices. (5) Banks and similar financial institutions.(6) Business offices. (7) Health care facilities and services. (8) Bed-and-breakfasts. (9) Studios. (10) Recreational, cultural and entertainment facilities (11) Automobile, camper, and boat sales, except in the Cape May Court House Overlay Zone. (12) Apartment(s) above a permitted commercial use, with a maximum of two units and a maximum floor area of 2,000 square feet per unit.(13) Care facilities.