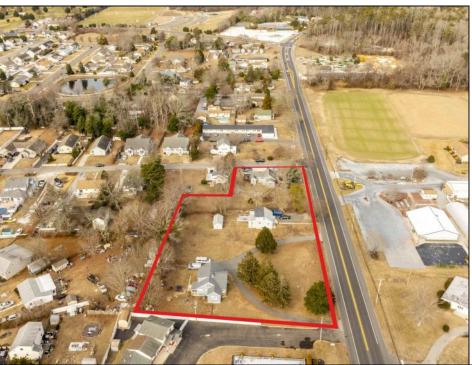

## **COMMENTS**

Attention all investors. This large parcel of land has finally hit the market. 360 Feet of frontage on Route 47 south. It is zoned town Business. At this present time there are 3 rental properties. 1029 is a duplex which rents for a total of 3540 per month. 1025 is a single family and rents for 2000 per month and 1021 is on the corner and rents for 1550 a month. A total of 6115 per month. Owner is selling all 3 together and does not want to sell individually. Surveys and zoning documents are in the associate docs. B. Permitted uses:(1) Retail sales. (2)Service uses (3) Restaurants, with the exception of drive-throughs in the Cape May Court House Overlay Zone. (4) Professional offices. (5) Banks and similar financial institutions.(6) Business offices. (7) Health care facilities and services. (8) Bed-and-breakfasts. (9) Studios. (10) Recreational, cultural and entertainment facilities (11) Automobile, camper, and boat sales, except in the Cape May Court House Overlay Zone. (12) Apartment(s) above a permitted commercial use, with a maximum of two units and a maximum floor area of 2,000 square feet per unit.(13) Care facilities.