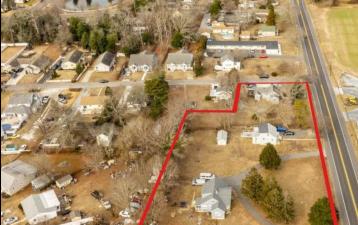

## **COMMENTS**

Attention all investors. This large parcel of land has finally hit the market. 360 Feet of frontage on Route 47 south. It is zoned town Business. At this present time there are 3 rental properties. 1029 is a duplex which rents for a total of 3540 per month. 1025 is a single family and rents for 2000 per month and 1021 is on the corner and rents for 1550 a month. A total of 6115 per month. Owner is selling all 3 together and does not want to sell individually. Surveys and zoning documents are in the associate docs. B. Permitted uses:(1) Retail sales. (2)Service uses (3) Restaurants, with the exception of drive-throughs in the Cape May Court House Overlay Zone. (4) Professional offices. (5) Banks and similar financial institutions.(6) Business offices. (7) Health care facilities and services. (8) Bed-and-breakfasts. (9) Studios. (10) Recreational, cultural and entertainment facilities (11) Automobile, camper, and boat sales, except in the Cape May Court House Overlay Zone. (12) Apartment(s) above a permitted commercial use, with a maximum of two units and a maximum floor area of 2,000 square feet per unit.(13) Care facilities.