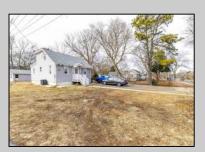

## **COMMENTS**

Attention all investors. This large parcel of land has finally hit the market. 360 Feet of frontage on Route 47 south. It is zoned town Business. At this present time there are 3 rental properties. 1029 is a duplex which rents for a total of 3540 per month. 1025 is a single family and rents for 2000 per month and 1021 is on the corner and rents for 1550 a month. A total of 6115 per month. Owner is selling all 3 together and does not want to sell individually. Surveys and zoning documents are in the associate docs. B. Permitted uses:(1) Retail sales. (2)Service uses (3) Restaurants, with the exception of drive-throughs in the Cape May Court House Overlay Zone. (4) Professional offices. (5) Banks and similar financial institutions.(6) Business offices. (7) Health care facilities and services. (8) Bed-and-breakfasts. (9) Studios. (10) Recreational, cultural and entertainment facilities (11) Automobile, camper, and boat sales, except in the Cape May Court House Overlay Zone. (12) Apartment(s) above a permitted commercial use, with a maximum of two units and a maximum floor area of 2,000 square feet per unit.(13) Care facilities.