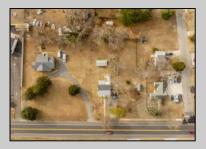

## **COMMENTS**

Attention all investors. This large parcel of land has finally hit the market. 360 Feet of frontage on Route 47 south. It is zoned town Business. At this present time there are 3 rental properties. 1029 is a duplex which rents for a total of 3540 per month. 1025 is a single family and rents for 2000 per month and 1021 is on the corner and rents for 1550 a month. A total of 6115 per month. Owner is selling all 3 together and does not want to sell individually. Surveys and zoning documents are in the associate docs. B. Permitted uses:(1) Retail sales. (2)Service uses (3) Restaurants, with the exception of drive-throughs in the Cape May Court House Overlay Zone. (4) Professional offices. (5) Banks and similar financial institutions.(6) Business offices. (7) Health care facilities and services. (8) Bed-and-breakfasts. (9) Studios. (10) Recreational, cultural and entertainment facilities (11) Automobile, camper, and boat sales, except in the Cape May Court House Overlay Zone. (12) Apartment(s) above a permitted commercial use, with a maximum of two units and a maximum floor area of 2,000 square feet per unit.(13) Care facilities.