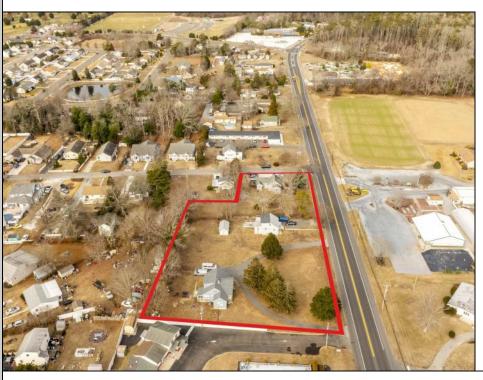

## **COMMENTS**

Attention all investors. This large parcel of land has finally hit the market. 360 Feet of frontage on Route 47 south. It is zoned town Business. At this present time there are 3 rental properties. 1029 is a duplex which rents for a total of 3540 per month. 1025 is a single family and rents for 2000 per month and 1021 is on the corner and rents for 1550 a month. A total of 6115 per month. Owner is selling all 3 together and does not want to sell individually. Surveys and zoning documents are in the associate docs. B. Permitted uses:(1) Retail sales. (2)Service uses (3) Restaurants, with the exception of drive-throughs in the Cape May Court House Overlay Zone. (4) Professional offices. (5) Banks and similar financial institutions.(6) Business offices. (7) Health care facilities and services. (8) Bed-and-breakfasts. (9) Studios. (10) Recreational, cultural and entertainment facilities (11) Automobile, camper, and boat sales, except in the Cape May Court House Overlay Zone. (12) Apartment(s) above a permitted commercial use, with a maximum of two units and a maximum floor area of 2,000 square feet per unit.(13) Care facilities.