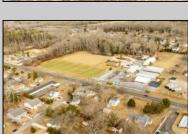

## **COMMENTS**

Attention all investors. This large parcel of land has finally hit the market. 360 Feet of frontage on Route 47 south. It is zoned town Business. At this present time there are 3 rental properties. 1029 is a duplex which rents for a total of 3540 per month. 1025 is a single family and rents for 2000 per month and 1021 is on the corner and rents for 1550 a month. A total of 6115 per month. Owner is selling all 3 together and does not want to sell individually. Surveys and zoning documents are in the associate docs. B. Permitted uses:(1) Retail sales. (2)Service uses (3) Restaurants, with the exception of drive-throughs in the Cape May Court House Overlay Zone. (4) Professional offices. (5) Banks and similar financial institutions.(6) Business offices. (7) Health care facilities and services. (8) Bed-and-breakfasts. (9) Studios. (10) Recreational, cultural and entertainment facilities (11) Automobile, camper, and boat sales, except in the Cape May Court House Overlay Zone. (12) Apartment(s) above a permitted commercial use, with a maximum of two units and a maximum floor area of 2,000 square feet per unit.(13) Care facilities.