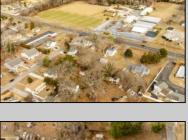

## **COMMENTS**

Attention all investors. This large parcel of land has finally hit the market. 360 Feet of frontage on Route 47 south. It is zoned town Business. At this present time there are 3 rental properties. 1029 is a duplex which rents for a total of 3540 per month. 1025 is a single family and rents for 2000 per month and 1021 is on the corner and rents for 1550 a month. A total of 6115 per month. Owner is selling all 3 together and does not want to sell individually. Surveys and zoning documents are in the associate docs. B. Permitted uses:(1) Retail sales. (2)Service uses (3) Restaurants, with the exception of drive-throughs in the Cape May Court House Overlay Zone. (4) Professional offices. (5) Banks and similar financial institutions.(6) Business offices. (7) Health care facilities and services. (8) Bed-and-breakfasts. (9) Studios. (10) Recreational, cultural and entertainment facilities (11) Automobile, camper, and boat sales, except in the Cape May Court House Overlay Zone. (12) Apartment(s) above a permitted commercial use, with a maximum of two units and a maximum floor area of 2,000 square feet per unit.(13) Care facilities.