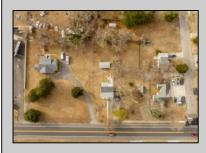

## COMMENTS

Attention all investors. This large parcel of land has finally hit the market. 360 Feet of frontage on Route 47 south. It is zoned town Business. At this present time there are 3 rental properties. 1029 is a duplex which rents for a total of 3540 per month. 1025 is a single family and rents for 2000 per month and 1021 is on the corner and rents for 1550 a month. A total of 6115 per month. Owner is selling all 3 together and does not want to sell individually. Surveys and zoning documents are in the associate docs. B. Permitted uses:(1) Retail sales. (2)Service uses (3) Restaurants, with the exception of drive-throughs in the Cape May Court House Overlay Zone. (4) Professional offices. (5) Banks and similar financial institutions.(6) Business offices. (7) Health care facilities and services. (8) Bed-and-breakfasts. (9) Studios. (10) Recreational, cultural and entertainment facilities (11) Automobile, camper, and boat sales, except in the Cape May Court House Overlay Zone. (12) Apartment(s) above a permitted commercial use, with a maximum of two units and a maximum floor area of 2,000 square feet per unit.(13) Care facilities.