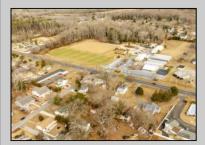

## COMMENTS

Attention all investors. This large parcel of land has finally hit the market. 360 Feet of frontage on Route 47 south. It is zoned town Business. At this present time there are 3 rental properties. 1029 is a duplex which rents for a total of 3540 per month. 1025 is a single family and rents for 2000 per month and 1021 is on the corner and rents for 1550 a month. A total of 6115 per month. Owner is selling all 3 together and does not want to sell individually. Surveys and zoning documents are in the associate docs. B. Permitted uses:(1) Retail sales. (2)Service uses (3) Restaurants, with the exception of drive-throughs in the Cape May Court House Overlay Zone. (4) Professional offices. (5) Banks and similar financial institutions.(6) Business offices. (7) Health care facilities and services. (8) Bed-and-breakfasts. (9) Studios. (10) Recreational, cultural and entertainment facilities (11) Automobile, camper, and boat sales, except in the Cape May Court House Overlay Zone. (12) Apartment(s) above a permitted commercial use, with a maximum of two units and a maximum floor area of 2,000 square feet per unit.(13) Care facilities.