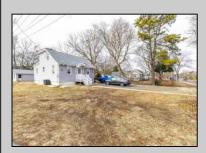

## COMMENTS

Attention all investors. This large parcel of land has finally hit the market. 360 Feet of frontage on Route 47 south. It is zoned town Business. At this present time there are 3 rental properties. 1029 is a duplex which rents for a total of 3540 per month. 1025 is a single family and rents for 2000 per month and 1021 is on the corner and rents for 1550 a month. A total of 6115 per month. Owner is selling all 3 together and does not want to sell individually. Surveys and zoning documents are in the associate docs. B. Permitted uses:(1) Retail sales. (2)Service uses (3) Restaurants, with the exception of drive-throughs in the Cape May Court House Overlay Zone. (4) Professional offices. (5) Banks and similar financial institutions.(6) Business offices. (7) Health care facilities and services. (8) Bed-and-breakfasts. (9) Studios. (10) Recreational, cultural and entertainment facilities (11) Automobile, camper, and boat sales, except in the Cape May Court House Overlay Zone. (12) Apartment(s) above a permitted commercial use, with a maximum of two units and a maximum floor area of 2,000 square feet per unit.(13) Care facilities.