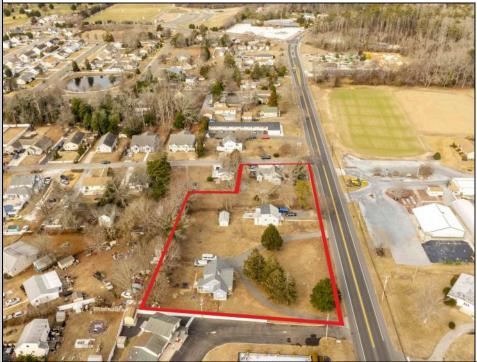

## COMMENTS

Attention all investors. This large parcel of land has finally hit the market. 360 Feet of frontage on Route 47 south. It is zoned town Business. At this present time there are 3 rental properties. 1029 is a duplex which rents for a total of 3540 per month. 1025 is a single family and rents for 2000 per month and 1021 is on the corner and rents for 1550 a month. A total of 6115 per month. Owner is selling all 3 together and does not want to sell individually. Surveys and zoning documents are in the associate docs. B. Permitted uses:(1) Retail sales. (2)Service uses (3) Restaurants, with the exception of drive-throughs in the Cape May Court House Overlay Zone. (4) Professional offices. (5) Banks and similar financial institutions.(6) Business offices. (7) Health care facilities and services. (8) Bed-and-breakfasts. (9) Studios. (10) Recreational, cultural and entertainment facilities (11) Automobile, camper, and boat sales, except in the Cape May Court House Overlay Zone. (12) Apartment(s) above a permitted commercial use, with a maximum of two units and a maximum floor area of 2,000 square feet per unit.(13) Care facilities.