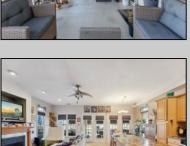

## **COMMENTS**

Elevate Your Expectations with this Central OCNJ second floor unit offering proximity to some of the best shopping and dining OC has to offer. This unit features an expansive covered front deck, with a wall of windows and two doors, extending your space and allowing the breeze to wash away your stress. Plenty of storage in the kitchen with pantry and cabinets beneath island, granite counters, gas stove and fireplace, and two bedrooms leading out to the back deck for morning coffee. Sellers enjoy this as their primary home, but would do very well as a rental property!