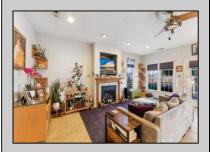

## **COMMENTS**

Elevate Your Expectations with this Central OCNJ second floor unit offering proximity to some of the best shopping and dining OC has to offer. This unit features an expansive covered front deck, with a wall of windows and two doors, extending your space and allowing the breeze to wash away your stress. Plenty of storage in the kitchen with pantry and cabinets beneath island, granite counters, gas stove and fireplace, and two bedrooms leading out to the back deck for morning coffee. Sellers enjoy this as their primary home, but would do very well as a rental property!

| PROPERTY DETAILS                                                                  |                                        |                                                    |                                                                             |
|-----------------------------------------------------------------------------------|----------------------------------------|----------------------------------------------------|-----------------------------------------------------------------------------|
| UnitFeatures<br>Fireplace<br>Kitchen Island<br>Wall To Wall Carpet<br>Tile Floors | ParkingGarage<br>Garage<br>Parking Pad | OtherRooms<br>Kitchen<br>Dining Area<br>Great Room | AppliancesIncluded<br>Oven<br>Refrigerator<br>Washer<br>Dryer<br>Dishwasher |
| AlsoIncluded<br>Partial Furniture                                                 | Heating<br>Gas Natural<br>Forced Air   | Cooling<br>Central Air                             | HotWater<br>Gas                                                             |
| Water<br>Public                                                                   | Sewer<br>Public                        |                                                    |                                                                             |