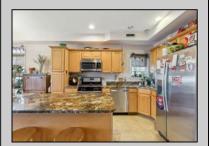

## **COMMENTS**

Elevate Your Expectations with this Central OCNJ second floor unit offering proximity to some of the best shopping and dining OC has to offer. This unit features an expansive covered front deck, with a wall of windows and two doors, extending your space and allowing the breeze to wash away your stress. Plenty of storage in the kitchen with pantry and cabinets beneath island, granite counters, gas stove and fireplace, and two bedrooms leading out to the back deck for morning coffee. Sellers enjoy this as their primary home, but would do very well as a rental property!