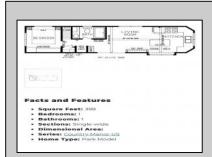

| PROPERTY | <b>DETAILS</b> |
|----------|----------------|
|----------|----------------|

Exterior OutsideFeatures
Vinyl Deck
Grill
Storage Building

ParkingGarage 3 Car Stone Driveway OtherRooms
Den/TV Room
Eat-In-Kitchen
Pantry
Laundry/Utility Room
Loft
1st Floor Primary
Bedroom

HotWater

Propane

InteriorFeatures Cathedral Ceilings

Loft

Smoke/Fire Alarm Storage

Wall to Wall Carpet Vinyl Flooring Fireplace - Electric AppliancesIncluded

Range Oven

Microwave Oven Refrigerator Smoke/Fire Detector Stove Propane

Stainless appliance

Heating
Gas Propane
Electric
Forced Air

Cooling Central Air Condition

Electric
Ceiling Fan

Wall Air Conditioning

Water Private

Basement

Crawl Space