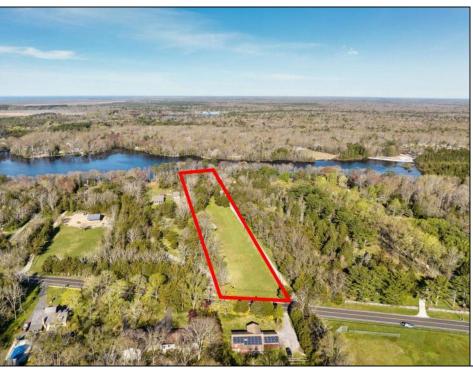

## **COMMENTS**

LAKEFRONT PROPERTY!! Very rare opportunity to have a 3.2 acre parcel of land on Dennisville Lake (Johnson lake), and in the Historic town of Dennisville. Imagine building your dream home with Sunset views over the lake. Walk out your backdoor and cast a fishing pole or even take a canoe ride. A tranquil and peaceful setting to make your very own. Truly a rare offering.