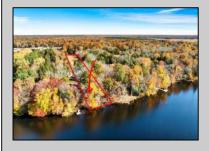

## **COMMENTS**

LAKEFRONT PROPERTY!! Very rare opportunity to have a 3.2 acre parcel of land on Dennisville Lake (Johnson lake), and in the Historic town of Dennisville. Imagine building your dream home with Sunset views over the lake. Walk out your backdoor and cast a fishing pole or even take a canoe ride. A tranquil and peaceful setting to make your very own. Truly a rare offering.