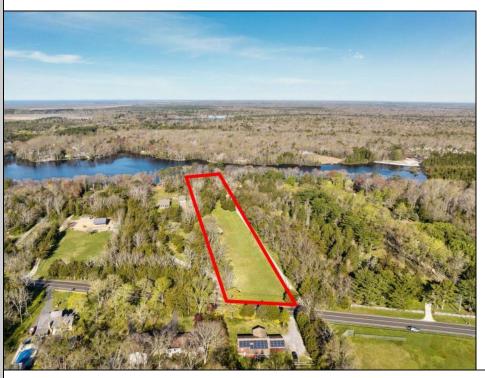

## **COMMENTS**

LAKEFRONT PROPERTY!! Very rare opportunity to have a 3.2 acre parcel of land on Dennisville Lake (Johnson lake), and in the Historic town of Dennisville. Imagine building your dream home with Sunset views over the lake. Walk out your backdoor and cast a fishing pole or even take a canoe ride. A tranquil and peaceful setting to make your very own. Truly a rare offering.