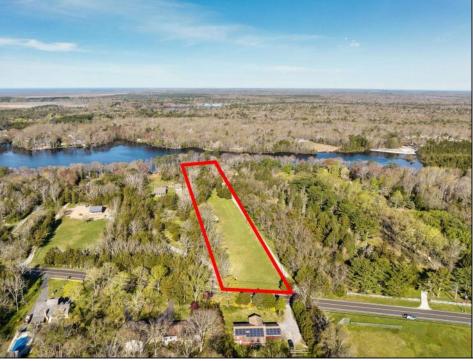

## COMMENTS

LAKEFRONT PROPERTY!! Very rare opportunity to have a 3.2 acre parcel of land on Dennisville Lake (Johnson lake), and in the Historic town of Dennisville. Imagine building your dream home with Sunset views over the lake. Walk out your backdoor and cast a fishing pole or even take a canoe ride. A tranquil and peaceful setting to make your very own. Truly a rare offering.