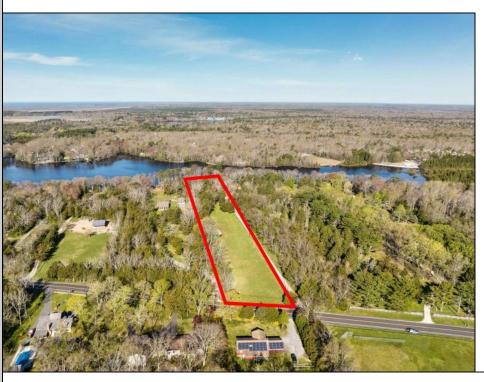

## **COMMENTS**

LAKEFRONT PROPERTY!! Very rare opportunity to have a 3.2 acre parcel of land on Dennisville Lake (Johnson lake), and in the Historic town of Dennisville. Imagine building your dream home with Sunset views over the lake. Walk out your backdoor and cast a fishing pole or even take a canoe ride. A tranquil and peaceful setting to make your very own. Truly a rare offering.