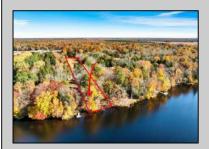

## **COMMENTS**

LAKEFRONT PROPERTY!! Very rare opportunity to have a 3.2 acre parcel of land on Dennisville Lake (Johnson lake), and in the Historic town of Dennisville. Imagine building your dream home with Sunset views over the lake. Walk out your backdoor and cast a fishing pole or even take a canoe ride. A tranquil and peaceful setting to make your very own. Truly a rare offering.