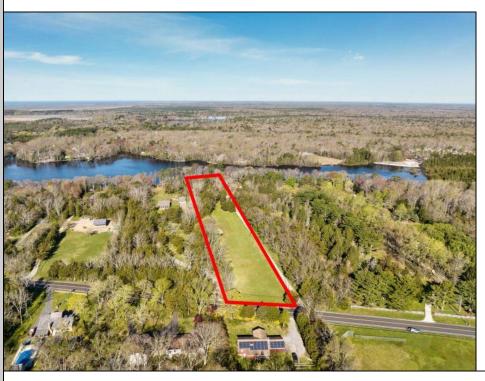

## **COMMENTS**

LAKEFRONT PROPERTY!! Very rare opportunity to have a 3.2 acre parcel of land on Dennisville Lake (Johnson lake), and in the Historic town of Dennisville. Imagine building your dream home with Sunset views over the lake. Walk out your backdoor and cast a fishing pole or even take a canoe ride. A tranquil and peaceful setting to make your very own. Truly a rare offering.