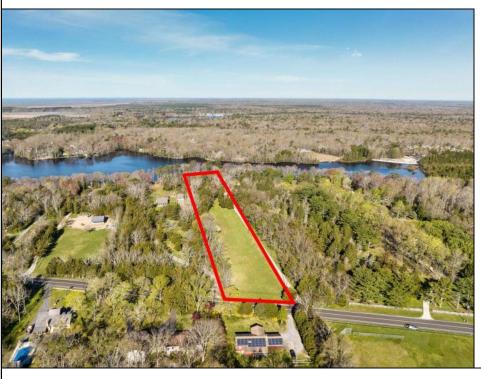

## **COMMENTS**

LAKEFRONT PROPERTY!! Very rare opportunity to have a 3.2 acre parcel of land on Dennisville Lake (Johnson lake), and in the Historic town of Dennisville. Imagine building your dream home with Sunset views over the lake. Walk out your backdoor and cast a fishing pole or even take a canoe ride. A tranquil and peaceful setting to make your very own. Truly a rare offering.