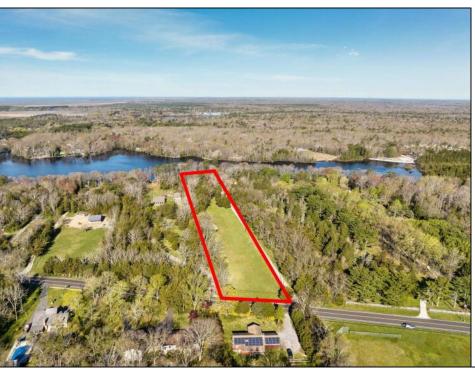

## **COMMENTS**

LAKEFRONT PROPERTY!! Very rare opportunity to have a 3.2 acre parcel of land on Dennisville Lake (Johnson lake), and in the Historic town of Dennisville. Imagine building your dream home with Sunset views over the lake. Walk out your backdoor and cast a fishing pole or even take a canoe ride. A tranquil and peaceful setting to make your very own. Truly a rare offering.