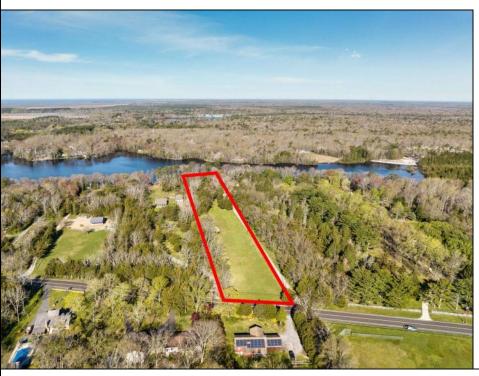

## **COMMENTS**

LAKEFRONT PROPERTY!! Very rare opportunity to have a 3.2 acre parcel of land on Dennisville Lake (Johnson lake), and in the Historic town of Dennisville. Imagine building your dream home with Sunset views over the lake. Walk out your backdoor and cast a fishing pole or even take a canoe ride. A tranquil and peaceful setting to make your very own. Truly a rare offering.