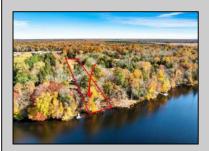

## **COMMENTS**

LAKEFRONT PROPERTY!! Very rare opportunity to have a 3.2 acre parcel of land on Dennisville Lake (Johnson lake), and in the Historic town of Dennisville. Imagine building your dream home with Sunset views over the lake. Walk out your backdoor and cast a fishing pole or even take a canoe ride. A tranquil and peaceful setting to make your very own. Truly a rare offering.