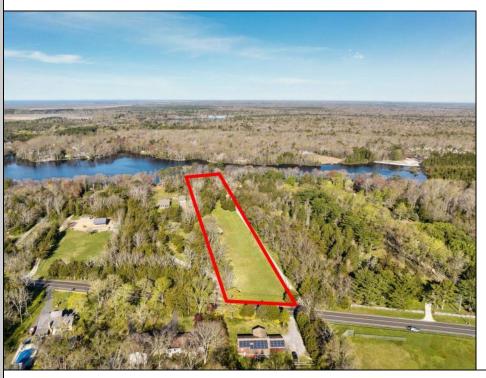

## **COMMENTS**

LAKEFRONT PROPERTY!! Very rare opportunity to have a 3.2 acre parcel of land on Dennisville Lake (Johnson lake), and in the Historic town of Dennisville. Imagine building your dream home with Sunset views over the lake. Walk out your backdoor and cast a fishing pole or even take a canoe ride. A tranquil and peaceful setting to make your very own. Truly a rare offering.