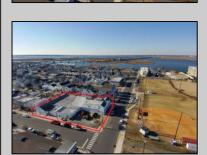

## COMMENTS

DEVELOPERS • BUILDERS • INVESTORS - This massive 19,550sf lot presents an opportunity to develop over 1/4 of an entire city block in Ocean City, New Jersey — Americal's Greatest Family Resort®. Present use is commercial, potential for residential. Buyer due diligence required for subdivision.