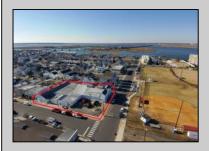

## COMMENTS

DEVELOPERS • BUILDERS • INVESTORS - This massive 19,550sf lot presents an opportunity to develop over 1/4 of an entire city block in Ocean City, New Jersey — Americal's Greatest Family Resort®. Present use is commercial, potential for residential. Buyer due diligence required for subdivision.