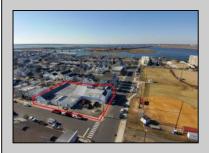

## COMMENTS

DEVELOPERS • BUILDERS • INVESTORS - This massive 19,550sf lot presents an opportunity to develop over 1/4 of an entire city block in Ocean City, New Jersey — Americal's Greatest Family Resort®. Present use is commercial, potential for residential. Buyer due diligence required for subdivision.