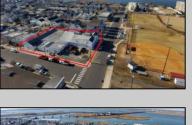

## COMMENTS

DEVELOPERS • BUILDERS • INVESTORS - This massive 19,550sf lot presents an opportunity to develop over 1/4 of an entire city block in Ocean City, New Jersey - America\'s Greatest Family Resort®. Present use is commercial, potential for residential. Buyer due diligence required for subdivision. **PROPERTY DETAILS** 