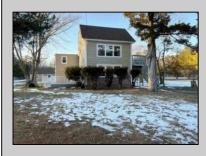

## COMMENTS

Renovated 4 Bed/2 Bath 2-Story Home offers a massive great room, updated kitchen with brand new stainless steel appliances and granite counters open to a dining area with access to the back yard. Comfortable Bedrooms! Both full baths are outfitted with new single vanities and soaking tub/shower combos. Partial unfinished basement. Inviting front deck, fenced-in inground pool, sheds and a 2-car detached garage with plenty of storage space. This home sits on 1.8 acres. This is a Fannie Mae HomePath Property!!

OutsideFeatures Deck Fenced Yard Storage Building In Ground Pool

ParkingGarageCGarageEDetachedEBlack Top DrivewayC

Basement

**Outside Entrance** 

Partial

PROPERTY DETAILS age OtherRooms Eat-In-Kitchen Dining Area riveway Great Room