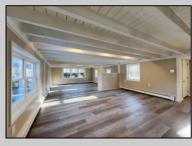

## COMMENTS

Renovated 4 Bed/2 Bath 2-Story Home offers a massive great room, updated kitchen with brand new stainless steel appliances and granite counters open to a dining area with access to the back yard. Comfortable Bedrooms! Both full baths are outfitted with new single vanities and soaking tub/shower combos. Partial unfinished basement. Inviting front deck, fenced-in inground pool, sheds and a 2-car detached garage with plenty of storage space. This home sits on 1.8 acres. This is a Fannie Mae HomePath Property!!