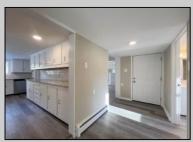

## COMMENTS

Renovated 4 Bed/2 Bath 2-Story Home offers a massive great room, updated kitchen with brand new stainless steel appliances and granite counters open to a dining area with access to the back yard. Comfortable Bedrooms! Both full baths are outfitted with new single vanities and soaking tub/shower combos. Partial unfinished basement. Inviting front deck, fenced-in inground pool, sheds and a 2-car detached garage with plenty of storage space. This home sits on 1.8 acres. This is a Fannie Mae HomePath Property!!

InteriorFeatures

Walk in Closet Wall to Wall Carpet

Tile Flooring Kitchen Island

Storage

Cooling

None