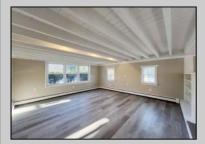

## COMMENTS

Renovated 4 Bed/2 Bath 2-Story Home offers a massive great room, updated kitchen with brand new stainless steel appliances and granite counters open to a dining area with access to the back yard. Comfortable Bedrooms! Both full baths are outfitted with new single vanities and soaking tub/shower combos. Partial unfinished basement. Inviting front deck, fenced-in inground pool, sheds and a 2-car detached garage with plenty of storage space. This home sits on 1.8 acres. This is a Fannie Mae HomePath Property!!

**OutsideFeatures** Deck Fenced Yard Storage Building In Ground Pool

ParkingGarage Garage Detached Black Top Driveway

Basement

**Outside Entrance** 

Partial

PROPERTY DETAILS OtherRooms Eat-In-Kitchen **Dining Area** Great Room