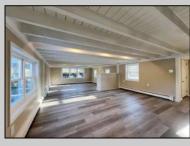

## COMMENTS

Renovated 4 Bed/2 Bath 2-Story Home offers a massive great room, updated kitchen with brand new stainless steel appliances and granite counters open to a dining area with access to the back yard. Comfortable Bedrooms! Both full baths are outfitted with new single vanities and soaking tub/shower combos. Partial unfinished basement. Inviting front deck, fenced-in inground pool, sheds and a 2-car detached garage with plenty of storage space. This home sits on 1.8 acres. This is a Fannie Mae HomePath Property!!