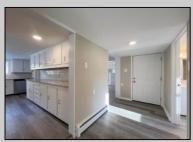

## COMMENTS

Renovated 4 Bed/2 Bath 2-Story Home offers a massive great room, updated kitchen with brand new stainless steel appliances and granite counters open to a dining area with access to the back yard. Comfortable Bedrooms! Both full baths are outfitted with new single vanities and soaking tub/shower combos. Partial unfinished basement. Inviting front deck, fenced-in inground pool, sheds and a 2-car detached garage with plenty of storage space. This home sits on 1.8 acres. This is a Fannie Mae HomePath Property!!

**OutsideFeatures** Deck Fenced Yard Storage Building In Ground Pool

ParkingGarage Garage Detached Black Top Driveway

Basement

**Outside Entrance** 

Partial

PROPERTY DETAILS OtherRooms Eat-In-Kitchen **Dining Area** Great Room