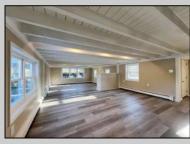

## COMMENTS

Renovated 4 Bed/2 Bath 2-Story Home offers a massive great room, updated kitchen with brand new stainless steel appliances and granite counters open to a dining area with access to the back yard. Comfortable Bedrooms! Both full baths are outfitted with new single vanities and soaking tub/shower combos. Partial unfinished basement. Inviting front deck, fenced-in inground pool, sheds and a 2-car detached garage with plenty of storage space. This home sits on 1.8 acres. This is a Fannie Mae HomePath Property!! **PROPERTY DETAILS** 