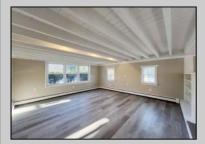

## COMMENTS

Renovated 4 Bed/2 Bath 2-Story Home offers a massive great room, updated kitchen with brand new stainless steel appliances and granite counters open to a dining area with access to the back yard. Comfortable Bedrooms! Both full baths are outfitted with new single vanities and soaking tub/shower combos. Partial unfinished basement. Inviting front deck, fenced-in inground pool, sheds and a 2-car detached garage with plenty of storage space. This home sits on 1.8 acres. This is a Fannie Mae HomePath Property!! **PROPERTY DETAILS** 

OutsideFeatures Deck Fenced Yard Storage Building In Ground Pool

ParkingGarage G Garage H Detached H Black Top Driveway G

Basement

**Outside Entrance** 

Partial

OtherRooms Eat-In-Kitchen Dining Area Great Room