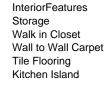

## COMMENTS

Renovated 4 Bed/2 Bath 2-Story Home offers a massive great room, updated kitchen with brand new stainless steel appliances and granite counters open to a dining area with access to the back yard. Comfortable Bedrooms! Both full baths are outfitted with new single vanities and soaking tub/shower combos. Partial unfinished basement. Inviting front deck, fenced-in inground pool, sheds and a 2-car detached garage with plenty of storage space. This home sits on 1.8 acres. This is a Fannie Mae HomePath Property!! **PROPERTY DETAILS** 

OutsideFeatures Deck Fenced Yard Storage Building In Ground Pool

ParkingGarage G Garage H Detached H Black Top Driveway G

Basement

**Outside Entrance** 

Partial

OtherRooms Eat-In-Kitchen Dining Area Great Room