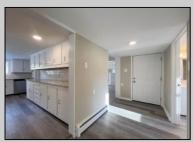

## COMMENTS

Renovated 4 Bed/2 Bath 2-Story Home offers a massive great room, updated kitchen with brand new stainless steel appliances and granite counters open to a dining area with access to the back yard. Comfortable Bedrooms! Both full baths are outfitted with new single vanities and soaking tub/shower combos. Partial unfinished basement. Inviting front deck, fenced-in inground pool, sheds and a 2-car detached garage with plenty of storage space. This home sits on 1.8 acres. This is a Fannie Mae HomePath Property!! PROPERTY DETAILS

**OutsideFeatures** Deck Fenced Yard Storage Building In Ground Pool

ParkingGarage OtherRooms Garage Eat-In-Kitchen Detached **Dining Area** Black Top Driveway Great Room

Partial

AppliancesIncluded Range Dishwasher