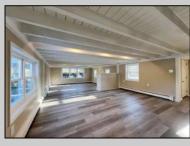

## COMMENTS

Renovated 4 Bed/2 Bath 2-Story Home offers a massive great room, updated kitchen with brand new stainless steel appliances and granite counters open to a dining area with access to the back yard. Comfortable Bedrooms! Both full baths are outfitted with new single vanities and soaking tub/shower combos. Partial unfinished basement. Inviting front deck, fenced-in inground pool, sheds and a 2-car detached garage with plenty of storage space. This home sits on 1.8 acres. This is a Fannie Mae HomePath Property!! PROPERTY DETAILS