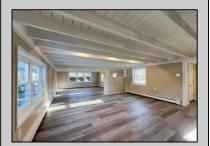

## COMMENTS

Renovated 4 Bed/2 Bath 2-Story Home offers a massive great room, updated kitchen with brand new stainless steel appliances and granite counters open to a dining area with access to the back yard. Comfortable Bedrooms! Both full baths are outfitted with new single vanities and soaking tub/shower combos. Partial unfinished basement. Inviting front deck, fenced-in inground pool, sheds and a 2-car detached garage with plenty of storage space. This home sits on 1.8 acres. This is a Fannie Mae HomePath Property!!

| 1.0 dolos. This is a rainine mac rioliter attri reporty          |                                                           |                                                  |                                                                                                         |
|------------------------------------------------------------------|-----------------------------------------------------------|--------------------------------------------------|---------------------------------------------------------------------------------------------------------|
| PROPERTY DETAILS                                                 |                                                           |                                                  |                                                                                                         |
| OutsideFeatures Deck Fenced Yard Storage Building In Ground Pool | ParkingGarage<br>Garage<br>Detached<br>Black Top Driveway | OtherRooms Eat-In-Kitchen Dining Area Great Room | InteriorFeatures<br>Storage<br>Walk in Closet<br>Wall to Wall Carpet<br>Tile Flooring<br>Kitchen Island |