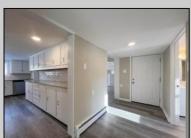

## COMMENTS

Renovated 4 Bed/2 Bath 2-Story Home offers a massive great room, updated kitchen with brand new stainless steel appliances and granite counters open to a dining area with access to the back yard. Comfortable Bedrooms! Both full baths are outfitted with new single vanities and soaking tub/shower combos. Partial unfinished basement. Inviting front deck, fenced-in inground pool, sheds and a 2-car detached garage with plenty of storage space. This home sits on 1.8 acres. This is a Fannie Mae HomePath Property!!

| 1.0 dolos. This is a rainine mac rioliter attri reporty          |                                                           |                                                  |                                                                                                         |
|------------------------------------------------------------------|-----------------------------------------------------------|--------------------------------------------------|---------------------------------------------------------------------------------------------------------|
| PROPERTY DETAILS                                                 |                                                           |                                                  |                                                                                                         |
| OutsideFeatures Deck Fenced Yard Storage Building In Ground Pool | ParkingGarage<br>Garage<br>Detached<br>Black Top Driveway | OtherRooms Eat-In-Kitchen Dining Area Great Room | InteriorFeatures<br>Storage<br>Walk in Closet<br>Wall to Wall Carpet<br>Tile Flooring<br>Kitchen Island |