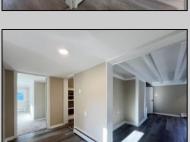

## COMMENTS

Renovated 4 Bed/2 Bath 2-Story Home offers a massive great room, updated kitchen with brand new stainless steel appliances and granite counters open to a dining area with access to the back yard. Comfortable Bedrooms! Both full baths are outfitted with new single vanities and soaking tub/shower combos. Partial unfinished basement. Inviting front deck, fenced-in inground pool, sheds and a 2-car detached garage with plenty of storage space. This home sits on 1.8 acres. This is a Fannie Mae HomePath Property!!

| 1.0 dolos. This is a rainine mac rioliter attri reporty          |                                                           |                                                  |                                                                                                         |
|------------------------------------------------------------------|-----------------------------------------------------------|--------------------------------------------------|---------------------------------------------------------------------------------------------------------|
| PROPERTY DETAILS                                                 |                                                           |                                                  |                                                                                                         |
| OutsideFeatures Deck Fenced Yard Storage Building In Ground Pool | ParkingGarage<br>Garage<br>Detached<br>Black Top Driveway | OtherRooms Eat-In-Kitchen Dining Area Great Room | InteriorFeatures<br>Storage<br>Walk in Closet<br>Wall to Wall Carpet<br>Tile Flooring<br>Kitchen Island |