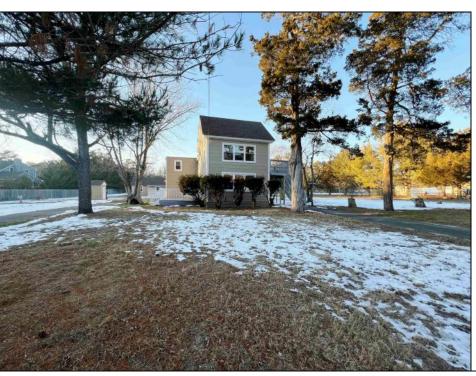

## COMMENTS

Renovated 4 Bed/2 Bath 2-Story Home offers a massive great room, updated kitchen with brand new stainless steel appliances and granite counters open to a dining area with access to the back yard. Comfortable Bedrooms! Both full baths are outfitted with new single vanities and soaking tub/shower combos. Partial unfinished basement. Inviting front deck, fenced-in inground pool, sheds and a 2-car detached garage with plenty of storage space. This home sits on 1.8 acres. This is a Fannie Mae HomePath Property!!