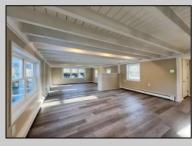

## COMMENTS

Renovated 4 Bed/2 Bath 2-Story Home offers a massive great room, updated kitchen with brand new stainless steel appliances and granite counters open to a dining area with access to the back yard. Comfortable Bedrooms! Both full baths are outfitted with new single vanities and soaking tub/shower combos. Partial unfinished basement. Inviting front deck, fenced-in inground pool, sheds and a 2-car detached garage with plenty of storage space. This home sits on 1.8 acres. This is a Fannie Mae HomePath Property!! PROPERTY DETAILS

**OutsideFeatures** Deck Fenced Yard Storage Building In Ground Pool

ParkingGarage Garage Detached Black Top Driveway

Basement

Partial

OtherRooms Eat-In-Kitchen **Dining Area** Great Room

AppliancesIncluded Range Dishwasher