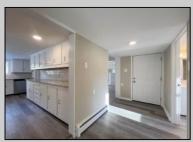

## COMMENTS

Renovated 4 Bed/2 Bath 2-Story Home offers a massive great room, updated kitchen with brand new stainless steel appliances and granite counters open to a dining area with access to the back yard. Comfortable Bedrooms! Both full baths are outfitted with new single vanities and soaking tub/shower combos. Partial unfinished basement. Inviting front deck, fenced-in inground pool, sheds and a 2-car detached garage with plenty of storage space. This home sits on 1.8 acres. This is a Fannie Mae HomePath Property!! PROPERTY DETAILS

InteriorFeatures

Walk in Closet Wall to Wall Carpet

Tile Flooring Kitchen Island

Storage

Cooling

None