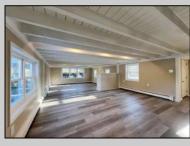

## COMMENTS

Renovated 4 Bed/2 Bath 2-Story Home offers a massive great room, updated kitchen with brand new stainless steel appliances and granite counters open to a dining area with access to the back yard. Comfortable Bedrooms! Both full baths are outfitted with new single vanities and soaking tub/shower combos. Partial unfinished basement. Inviting front deck, fenced-in inground pool, sheds and a 2-car detached garage with plenty of storage space. This home sits on 1.8 acres. This is a Fannie Mae HomePath Property!!

PROPERTY DETAILS

OutsideFeatures Deck Fenced Yard Storage Building In Ground Pool

ParkingGarageOtherRoomsGarageEat-In-KitchenDetachedDining AreaBlack Top DrivewayGreat Room

Basement

**Outside Entrance** 

Partial