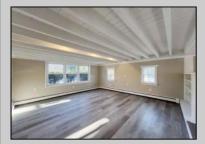

## COMMENTS

Renovated 4 Bed/2 Bath 2-Story Home offers a massive great room, updated kitchen with brand new stainless steel appliances and granite counters open to a dining area with access to the back yard. Comfortable Bedrooms! Both full baths are outfitted with new single vanities and soaking tub/shower combos. Partial unfinished basement. Inviting front deck, fenced-in inground pool, sheds and a 2-car detached garage with plenty of storage space. This home sits on 1.8 acres. This is a Fannie Mae HomePath Property!!

PROPERTY DETAILS

OutsideFeatures Deck Fenced Yard Storage Building In Ground Pool

ParkingGarageOtherRoomsGarageEat-In-KitchenDetachedDining AreaBlack Top DrivewayGreat Room

Basement

**Outside Entrance** 

Partial