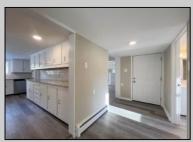

## COMMENTS

Renovated 4 Bed/2 Bath 2-Story Home offers a massive great room, updated kitchen with brand new stainless steel appliances and granite counters open to a dining area with access to the back yard. Comfortable Bedrooms! Both full baths are outfitted with new single vanities and soaking tub/shower combos. Partial unfinished basement. Inviting front deck, fenced-in inground pool, sheds and a 2-car detached garage with plenty of storage space. This home sits on 1.8 acres. This is a Fannie Mae HomePath Property!!

PROPERTY DETAILS

OutsideFeatures Deck Fenced Yard Storage Building In Ground Pool

ParkingGarageOtherRoomsGarageEat-In-KitchenDetachedDining AreaBlack Top DrivewayGreat Room

Basement

**Outside Entrance** 

Partial