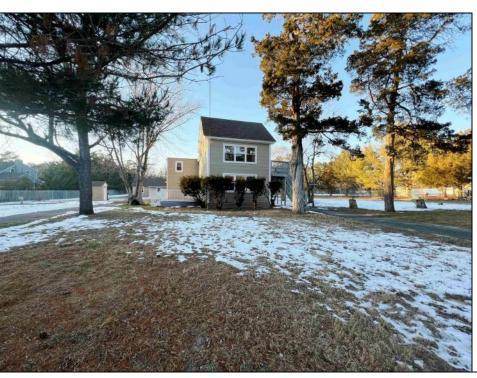

## **COMMENTS**

Renovated 4 Bed/2 Bath 2-Story Home offers a massive great room, updated kitchen with brand new stainless steel appliances and granite counters open to a dining area with access to the back yard. Comfortable Bedrooms! Both full baths are outfitted with new single vanities and soaking tub/shower combos. Partial unfinished basement. Inviting front deck, fenced-in inground pool, sheds and a 2-car detached garage with plenty of storage space. This home sits on 1.8 acres. This is a Fannie Mae HomePath Property!!

| PROPERTY DETAILS                       |                                     |                                       |                                                  |
|----------------------------------------|-------------------------------------|---------------------------------------|--------------------------------------------------|
| OutsideFeatures<br>Deck<br>Fenced Yard | ParkingGarage<br>Garage<br>Detached | OtherRooms Eat-In-Kitchen Dining Area | InteriorFeatures<br>Storage<br>Walk in Closet    |
| Storage Building In Ground Pool        | Black Top Driveway                  | Great Room                            | Wall to Wall Carpet Tile Flooring Kitchen Island |