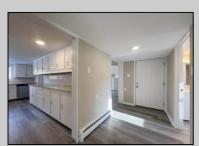

## **COMMENTS**

Renovated 4 Bed/2 Bath 2-Story Home offers a massive great room, updated kitchen with brand new stainless steel appliances and granite counters open to a dining area with access to the back yard. Comfortable Bedrooms! Both full baths are outfitted with new single vanities and soaking tub/shower combos. Partial unfinished basement. Inviting front deck, fenced-in inground pool, sheds and a 2-car detached garage with plenty of storage space. This home sits on 1.8 acres. This is a Fannie Mae HomePath Property!!