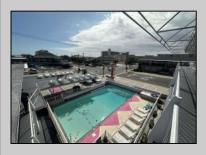

## COMMENTS

The Pink Champagne Motel consists of 25 units with office & owner\'s quarters. Excellent Location.... (6 -1 room efficiencies, 13- studio rooms 3 - 1 bedroom apartments (#101, 212, 307) & 3 efficiency units (2 patrons) • 1-bedroom owners quarters heated for year round • 5 Heated Year-Round units plus living quarters (6) • Concrete Pre-Cast Structure • Concrete Slab built 1960 • Tiled Rooms (2 new bathrooms) • Heat and Air-Conditioned wall units • Flat screen TV's • 3 New Hot Water Heaters (1) Dual Heater (2023) • New Flooring • Camera System • Ice Machine • Linen sheets & towels serviced on premises • Outside Lounge Chairs • Barbecue Grill • Comcast Cable System • Exterior Laundry Chute • Wi-Fi System 11 new Access Ports (New) APPOINTMENT NECESSARY... 24-48 HOURS

| PROPERTY DETAILS                                             |                                                                 |                                                                  |                                              |
|--------------------------------------------------------------|-----------------------------------------------------------------|------------------------------------------------------------------|----------------------------------------------|
| Exterior<br>Block<br>Brick Face<br>Concrete<br>Wood/Frame    | OutsideFeatures<br>Swimming Pool<br>Sign<br>Fence               | ParkingGarage<br>11 Or More Spaces<br>One Per Uni<br>Motel/Hotel | OtherRooms<br>Laundry Room<br>t Utility Room |
| InteriorFeatures<br>220 Volt Electricity<br>Smoke/Fire Alarm | Heating<br>Gas Natural<br>Baseboard<br>Hot Water<br>Multi-Zoned | Cooling<br>Wall Air Conditioning                                 | HotWater<br>Gas                              |
| Water<br>City                                                | Sewer<br>City                                                   |                                                                  |                                              |