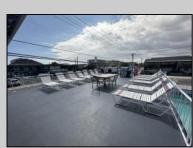

## COMMENTS

The Pink Champagne Motel consists of 25 units with office & owner\'s quarters. Excellent Location.... (6 -1 room efficiencies, 13- studio rooms 3 - 1 bedroom apartments (#101, 212, 307) & 3 efficiency units (2 patrons) • 1-bedroom owners quarters heated for year round • 5 Heated Year-Round units plus living quarters (6) • Concrete Pre-Cast Structure • Concrete Slab built 1960 • Tiled Rooms (2 new bathrooms) • Heat and Air-Conditioned wall units • Flat screen TV's • 3 New Hot Water Heaters (1) Dual Heater (2023) • New Flooring • Camera System • Ice Machine • Linen sheets & towels serviced on premises • Outside Lounge Chairs • Barbecue Grill • Comcast Cable System • Exterior Laundry Chute • Wi-Fi System 11 new Access Ports (New) APPOINTMENT NECESSARY... 24-48 HOURS

| PROPERTY DETAILS                                             |                                                                 |                                                                  |                                              |
|--------------------------------------------------------------|-----------------------------------------------------------------|------------------------------------------------------------------|----------------------------------------------|
| Exterior<br>Block<br>Brick Face<br>Concrete<br>Wood/Frame    | OutsideFeatures<br>Swimming Pool<br>Sign<br>Fence               | ParkingGarage<br>11 Or More Spaces<br>One Per Uni<br>Motel/Hotel | OtherRooms<br>Laundry Room<br>t Utility Room |
| InteriorFeatures<br>220 Volt Electricity<br>Smoke/Fire Alarm | Heating<br>Gas Natural<br>Baseboard<br>Hot Water<br>Multi-Zoned | Cooling<br>Wall Air Conditioning                                 | HotWater<br>Gas                              |
| Water<br>City                                                | Sewer<br>City                                                   |                                                                  |                                              |