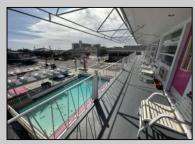

## COMMENTS

The Pink Champagne Motel consists of 25 units with office & owner\'s quarters. Excellent Location.... (6 -1 room efficiencies, 13- studio rooms 3 - 1 bedroom apartments (#101, 212, 307) & 3 efficiency units (2 patrons) • 1-bedroom owners quarters heated for year round • 5 Heated Year-Round units plus living quarters (6) • Concrete Pre-Cast Structure • Concrete Slab built 1960 • Tiled Rooms (2 new bathrooms) • Heat and Air-Conditioned wall units • Flat screen TV's • 3 New Hot Water Heaters (1) Dual Heater (2023) • New Flooring • Camera System • Ice Machine • Linen sheets & towels serviced on premises • Outside Lounge Chairs • Barbecue Grill • Comcast Cable System • Exterior Laundry Chute • Wi-Fi System 11 new Access Ports (New) APPOINTMENT NECESSARY... 24-48 HOURS

| PROPERTY DETAILS                                             |                                                                 |                                                                  |                                              |
|--------------------------------------------------------------|-----------------------------------------------------------------|------------------------------------------------------------------|----------------------------------------------|
| Exterior<br>Block<br>Brick Face<br>Concrete<br>Wood/Frame    | OutsideFeatures<br>Swimming Pool<br>Sign<br>Fence               | ParkingGarage<br>11 Or More Spaces<br>One Per Uni<br>Motel/Hotel | OtherRooms<br>Laundry Room<br>t Utility Room |
| InteriorFeatures<br>220 Volt Electricity<br>Smoke/Fire Alarm | Heating<br>Gas Natural<br>Baseboard<br>Hot Water<br>Multi-Zoned | Cooling<br>Wall Air Conditioning                                 | HotWater<br>Gas                              |
| Water<br>City                                                | Sewer<br>City                                                   |                                                                  |                                              |