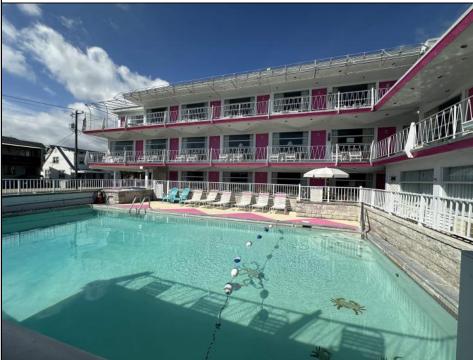

## COMMENTS

The Pink Champagne Motel consists of 25 units with office & owner\'s quarters. Excellent Location.... (6 -1 room efficiencies, 13- studio rooms 3 - 1 bedroom apartments (#101, 212, 307) & 3 efficiency units (2 patrons) • 1-bedroom owners quarters heated for year round • 5 Heated Year-Round units plus living quarters (6) • Concrete Pre-Cast Structure • Concrete Slab built 1960 • Tiled Rooms (2 new bathrooms) • Heat and Air-Conditioned wall units • Flat screen TV's • 3 New Hot Water Heaters (1) Dual Heater (2023) • New Flooring • Camera System • Ice Machine • Linen sheets & towels serviced on premises • Outside Lounge Chairs • Barbecue Grill • Comcast Cable System • Exterior Laundry Chute • Wi-Fi System 11 new Access Ports (New) APPOINTMENT NECESSARY... 24-48 HOURS

| PROPERTY DETAILS                                             |                                                                 |                                                                  |                                              |
|--------------------------------------------------------------|-----------------------------------------------------------------|------------------------------------------------------------------|----------------------------------------------|
| Exterior<br>Block<br>Brick Face<br>Concrete<br>Wood/Frame    | OutsideFeatures<br>Swimming Pool<br>Sign<br>Fence               | ParkingGarage<br>11 Or More Spaces<br>One Per Uni<br>Motel/Hotel | OtherRooms<br>Laundry Room<br>t Utility Room |
| InteriorFeatures<br>220 Volt Electricity<br>Smoke/Fire Alarm | Heating<br>Gas Natural<br>Baseboard<br>Hot Water<br>Multi-Zoned | Cooling<br>Wall Air Conditioning                                 | HotWater<br>Gas                              |
| Water<br>City                                                | Sewer<br>City                                                   |                                                                  |                                              |