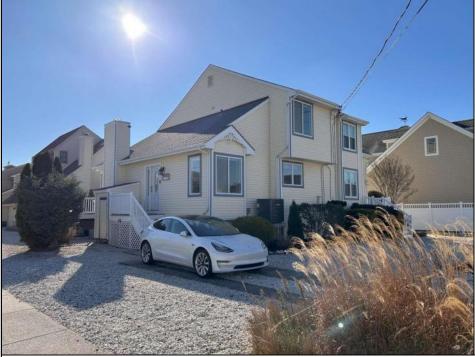

## COMMENTS

This side-by-side single family home sits on a large corner lot in Diamond Beach, a quaint neighborhood at the end of the island between Wildwood Crest and Cape May. The home is very clean and updated and has 3 good size bedrooms with a 1st floor master suite and 2 bedrooms on the 2nd level with a full bath. The 1st floor great room has two story ceilings making the space feel huge with a large family room, with fireplace, half bath and eating area. Off the great room is a deck that leads to the back yard with mature trees for privacy and a newly rebuilt shed for all your beach supplies, bikes, games, surfboards, furniture, etc. On the side of the house, there is a large private outdoor shower with roof that provides a great 3rd bathing option during the summer months when everyone is coming back from the beach at the same time. The home is set up to sleep 10; a 4th bedroom and 3rd full bath could be added without expanding the foundation/footprint of the home (sketches can be provided). Diamond Beach is a cozy and unique beach town with restaurants, miniature golf, ice cream, coffee shops, two full \"on the sand\" beach bars and a luxury hotel all nestled into 8 streets, The Crest Tavern, open all year round, is opposite 9601 Park Boulevard and is a great place to go during the summer season as well as off season for dinner, pub atmosphere, beer/liquor sales, etc. Two Mile is also nearby and has great seafood dining, boating, and water sport options along; it/s a short drive over the bridge to Cape May, about 5 minutes from Diamond Beach. The beaches are a short walk and are pretty spectacular, offering waterside food and beverage service from the Icona. Generally, the residents use their homes in the summer in Diamond Beach so there are very few rentals

| Ternais.                                                                 |                                                               |                                             |                                                                                                                       |
|--------------------------------------------------------------------------|---------------------------------------------------------------|---------------------------------------------|-----------------------------------------------------------------------------------------------------------------------|
|                                                                          | PROPER                                                        | RTY DETAILS                                 |                                                                                                                       |
| Exterior<br>Asphalt<br>Vinyl                                             | OutsideFeatures<br>Deck<br>Storage Building<br>Outside Shower | ParkingGarage<br>2 Car<br>Concrete Driveway | OtherRooms<br>Kitchen<br>Breakfast Nook<br>Dining Area<br>Great Room<br>Storage Attic<br>1st Floor Primary<br>Bedroom |
| InteriorFeatures<br>Cathedral Ceilings<br>Storage<br>Wall to Wall Carpet | AppliancesIncluded<br>Range<br>Oven<br>Self-Clean Oven        | AlsoIncluded<br>Blinds<br>Partial Furniture | Heating<br>Electric<br>Forced Air<br>Heat Pump                                                                        |