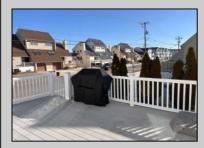

## COMMENTS

This side-by-side single family home sits on a large corner lot in Diamond Beach, a quaint neighborhood at the end of the island between Wildwood Crest and Cape May. The home is very clean and updated and has 3 good size bedrooms with a 1st floor master suite and 2 bedrooms on the 2nd level with a full bath. The 1st floor great room has two story ceilings making the space feel huge with a large family room, with fireplace, half bath and eating area. Off the great room is a deck that leads to the back yard with mature trees for privacy and a newly rebuilt shed for all your beach supplies, bikes, games, surfboards, furniture, etc. On the side of the house, there is a large private outdoor shower with roof that provides a great 3rd bathing option during the summer months when everyone is coming back from the beach at the same time. The home is set up to sleep 10; a 4th bedroom and 3rd full bath could be added without expanding the foundation/footprint of the home (sketches can be provided). Diamond Beach is a cozy and unique beach town with restaurants, miniature golf, ice cream, coffee shops, two full \"on the sand\" beach bars and a luxury hotel all nestled into 8 streets, The Crest Tavern, open all year round, is opposite 9601 Park Boulevard and is a great place to go during the summer season as well as off season for dinner, pub atmosphere, beer/liquor sales, etc. Two Mile is also nearby and has great seafood dining, boating, and water sport options along; it/s a short drive over the bridge to Cape May, about 5 minutes from Diamond Beach. The beaches are a short walk and are pretty spectacular, offering waterside food and beverage service from the Icona. Generally, the residents use their homes in the summer in Diamond Beach so there are very few rentals

| Ternais.                                                                 |                                                               |                                             |                                                                                                                       |
|--------------------------------------------------------------------------|---------------------------------------------------------------|---------------------------------------------|-----------------------------------------------------------------------------------------------------------------------|
|                                                                          | PROPER                                                        | RTY DETAILS                                 |                                                                                                                       |
| Exterior<br>Asphalt<br>Vinyl                                             | OutsideFeatures<br>Deck<br>Storage Building<br>Outside Shower | ParkingGarage<br>2 Car<br>Concrete Driveway | OtherRooms<br>Kitchen<br>Breakfast Nook<br>Dining Area<br>Great Room<br>Storage Attic<br>1st Floor Primary<br>Bedroom |
| InteriorFeatures<br>Cathedral Ceilings<br>Storage<br>Wall to Wall Carpet | AppliancesIncluded<br>Range<br>Oven<br>Self-Clean Oven        | AlsoIncluded<br>Blinds<br>Partial Furniture | Heating<br>Electric<br>Forced Air<br>Heat Pump                                                                        |