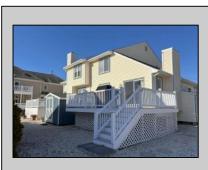

## COMMENTS

This side-by-side single family home sits on a large corner lot in Diamond Beach, a quaint neighborhood at the end of the island between Wildwood Crest and Cape May. The home is very clean and updated and has 3 good size bedrooms with a 1st floor master suite and 2 bedrooms on the 2nd level with a full bath. The 1st floor great room has two story ceilings making the space feel huge with a large family room, with fireplace, half bath and eating area. Off the great room is a deck that leads to the back yard with mature trees for privacy and a newly rebuilt shed for all your beach supplies, bikes, games, surfboards, furniture, etc. On the side of the house, there is a large private outdoor shower with roof that provides a great 3rd bathing option during the summer months when everyone is coming back from the beach at the same time. The home is set up to sleep 10; a 4th bedroom and 3rd full bath could be added without expanding the foundation/footprint of the home (sketches can be provided). Diamond Beach is a cozy and unique beach town with restaurants, miniature golf, ice cream, coffee shops, two full \"on the sand\" beach bars and a luxury hotel all nestled into 8 streets, The Crest Tavern, open all year round, is opposite 9601 Park Boulevard and is a great place to go during the summer season as well as off season for dinner, pub atmosphere, beer/liquor sales, etc. Two Mile is also nearby and has great seafood dining, boating, and water sport options along; it/s a short drive over the bridge to Cape May, about 5 minutes from Diamond Beach. The beaches are a short walk and are pretty spectacular, offering waterside food and beverage service from the Icona. Generally, the residents use their homes in the summer in Diamond Beach so there are very few rentals