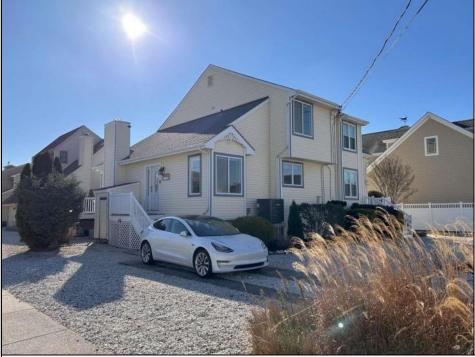

## COMMENTS

This side-by-side single family home sits on a large corner lot in Diamond Beach, a quaint neighborhood at the end of the island between Wildwood Crest and Cape May. The home is very clean and updated and has 3 good size bedrooms with a 1st floor master suite and 2 bedrooms on the 2nd level with a full bath. The 1st floor great room has two story ceilings making the space feel huge with a large family room, with fireplace, half bath and eating area. Off the great room is a deck that leads to the back yard with mature trees for privacy and a newly rebuilt shed for all your beach supplies, bikes, games, surfboards, furniture, etc. On the side of the house, there is a large private outdoor shower with roof that provides a great 3rd bathing option during the summer months when everyone is coming back from the beach at the same time. The home is set up to sleep 10; a 4th bedroom and 3rd full bath could be added without expanding the foundation/footprint of the home (sketches can be provided). Diamond Beach is a cozy and unique beach town with restaurants, miniature golf, ice cream, coffee shops, two full \"on the sand\" beach bars and a luxury hotel all nestled into 8 streets, The Crest Tavern, open all year round, is opposite 9601 Park Boulevard and is a great place to go during the summer season as well as off season for dinner, pub atmosphere, beer/liquor sales, etc. Two Mile is also nearby and has great seafood dining, boating, and water sport options along; it/s a short drive over the bridge to Cape May, about 5 minutes from Diamond Beach. The beaches are a short walk and are pretty spectacular, offering waterside food and beverage service from the Icona. Generally, the residents use their homes in the summer in Diamond Beach so there are very few rentals