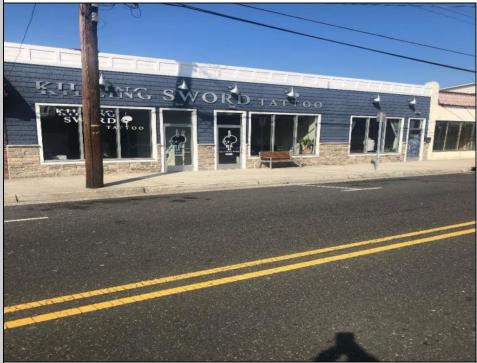

## 3000-3008 Pacific Wildwood, NJ 08260

Asking \$1,499,888.00

## COMMENTS

Amazing business opportunity in Wildwood prime location! This is truly a cash cow business for investors and companies looking to diversify or add to your portfolio! This is a turn-key business in the Wildwood Redevelopment Zone providing extra owner incentives and seven possible income streams. There is 4800 square feet of retail space with additional cottage, garage, and parking in rear. This sale includes: 3000 Pacific Avenue, longstanding attorney office. Month-tomonth lease. 3002 Pacific Avenue longstanding uniform store. Month-to-month lease. 3004 Pacific Avenue (remodeled interior in 2022) new lease body art store, through October 2025. 3006-08 Pacific Avenue two store fronts (remodeled interior in 2022) new lease body art store, through October 2025. Tenants pay all utilities. Large, detached garage, Rear detached 2 bedrooms, 1 bath cottage with excellent Airbnb rental history, available upon request. Owner pays utilities. Property also includes five off-street parking spots with opportunity to expand within existing extra space. Upgrades to 3004-08 storefronts include: All NEW exterior storefronts (2023) All NEW electric, plumbing (2022) All NEW HVAC, doors, windows, drywall, interior painting (2022) NEW roof (2021) This business is located within the ever-expanding business corridor, surrounded by residential and mixed-use businesses. Property sits on a 90 x 120 lot. Serious inquires only.