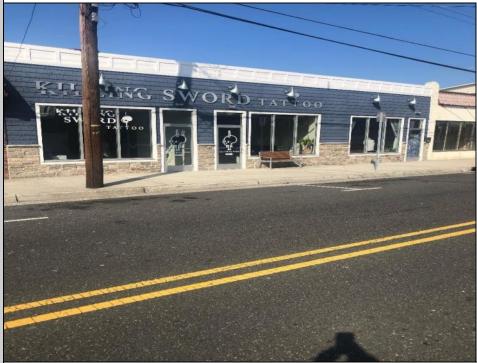

## COMMENTS

Amazing business opportunity in Wildwood prime location! This is truly a cash cow business for investors and companies looking to diversify or add to your portfolio! This is a turn-key business in the Wildwood Redevelopment Zone providing extra owner incentives and seven possible income streams. There is 4800 square feet of retail space with additional cottage, garage, and parking in rear. This sale includes: 3000 Pacific Avenue, longstanding attorney office. Month-tomonth lease. 3002 Pacific Avenue longstanding uniform store. Month-to-month lease. 3004 Pacific Avenue (remodeled interior in 2022) new lease body art store, through October 2025. 3006-08 Pacific Avenue two store fronts (remodeled interior in 2022) new lease body art store, through October 2025. Tenants pay all utilities. Large, detached garage, Rear detached 2 bedrooms, 1 bath cottage with excellent Airbnb rental history, available upon request. Owner pays utilities. Property also includes five off-street parking spots with opportunity to expand within existing extra space. Upgrades to 3004-08 storefronts include: All NEW exterior storefronts (2023) All NEW electric, plumbing (2022) All NEW HVAC, doors, windows, drywall, interior painting (2022) NEW roof (2021) This business is located within the ever-expanding business corridor, surrounded by residential and mixed-use businesses. Property sits on a 90 x 120 lot. Serious inquires only.