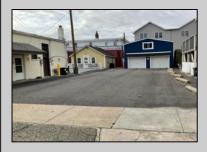

## **COMMENTS**

Amazing business opportunity in Wildwood prime location! This is truly a cash cow business for investors and companies looking to diversify or add to your portfolio! This is a turn-key business in the Wildwood Redevelopment Zone providing extra owner incentives and seven possible income streams. There is 4800 square feet of retail space with additional cottage, garage, and parking in rear. This sale includes: 3000 Pacific Avenue, longstanding attorney office. Month-tomonth lease. 3002 Pacific Avenue longstanding uniform store. Month-to-month lease. 3004 Pacific Avenue (remodeled interior in 2022) new lease body art store, through October 2025. 3006-08 Pacific Avenue two store fronts (remodeled interior in 2022) new lease body art store, through October 2025. Tenants pay all utilities. Large, detached garage, Rear detached 2 bedrooms, 1 bath cottage with excellent Airbnb rental history, available upon request. Owner pays utilities. Property also includes five off-street parking spots with opportunity to expand within existing extra space. Upgrades to 3004-08 storefronts include: All NEW exterior storefronts (2023) All NEW electric, plumbing (2022) All NEW HVAC, doors, windows, drywall, interior painting (2022) NEW roof (2021) This business is located within the ever-expanding business corridor, surrounded by residential and mixed-use businesses. Property sits on a 90 x 120 lot. Serious inquires only.