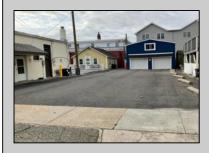

## **COMMENTS**

Amazing business opportunity in Wildwood prime location! This is truly a cash cow business for investors and companies looking to diversify or add to your portfolio! This is a turn-key business in the Wildwood Redevelopment Zone providing extra owner incentives and seven possible income streams. There is 4800 square feet of retail space with additional cottage, garage, and parking in rear. This sale includes: 3000 Pacific Avenue, longstanding attorney office. Month-tomonth lease. 3002 Pacific Avenue longstanding uniform store. Month-to-month lease. 3004 Pacific Avenue (remodeled interior in 2022) new lease body art store, through October 2025. 3006-08 Pacific Avenue two store fronts (remodeled interior in 2022) new lease body art store, through October 2025. Tenants pay all utilities. Large, detached garage, Rear detached 2 bedrooms, 1 bath cottage with excellent Airbnb rental history, available upon request. Owner pays utilities. Property also includes five off-street parking spots with opportunity to expand within existing extra space. Upgrades to 3004-08 storefronts include: All NEW exterior storefronts (2023) All NEW electric, plumbing (2022) All NEW HVAC, doors, windows, drywall, interior painting (2022) NEW roof (2021) This business is located within the ever-expanding business corridor, surrounded by residential and mixed-use businesses. Property sits on a 90 x 120 lot. Serious inquires only.