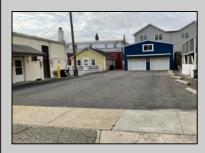

## COMMENTS

Amazing business opportunity in Wildwood prime location! This is truly a cash cow business for investors and companies looking to diversify or add to your portfolio! This is a turn-key business in the Wildwood Redevelopment Zone providing extra owner incentives and seven possible income streams. There is 4800 square feet of retail space with additional cottage, garage, and parking in rear. This sale includes: 3000 Pacific Avenue, longstanding attorney office. Month-tomonth lease. 3002 Pacific Avenue longstanding uniform store. Month-to-month lease. 3004 Pacific Avenue (remodeled interior in 2022) new lease body art store, through October 2025. 3006-08 Pacific Avenue two store fronts (remodeled interior in 2022) new lease body art store, through October 2025. Tenants pay all utilities. Large, detached garage, Rear detached 2 bedrooms, 1 bath cottage with excellent Airbnb rental history, available upon request. Owner pays utilities. Property also includes five off-street parking spots with opportunity to expand within existing extra space. Upgrades to 3004-08 storefronts include: All NEW exterior storefronts (2023) All NEW electric, plumbing (2022) All NEW HVAC, doors, windows, drywall, interior painting (2022) NEW roof (2021) This business is located within the ever-expanding business corridor, surrounded by residential and mixed-use businesses. Property sits on a 90 x 120 lot. Serious inquires only.