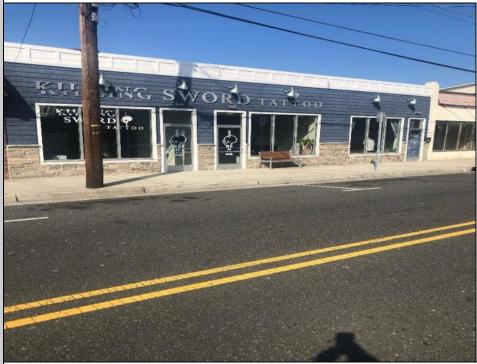

## COMMENTS

Amazing business opportunity in Wildwood prime location! This is truly a cash cow business for investors and companies looking to diversify or add to your portfolio! This is a turn-key business in the Wildwood Redevelopment Zone providing extra owner incentives and seven possible income streams. There is 4800 square feet of retail space with additional cottage, garage, and parking in rear. This sale includes: 3000 Pacific Avenue, longstanding attorney office. Month-tomonth lease. 3002 Pacific Avenue longstanding uniform store. Month-to-month lease. 3004 Pacific Avenue (remodeled interior in 2022) new lease body art store, through October 2025. 3006-08 Pacific Avenue two store fronts (remodeled interior in 2022) new lease body art store, through October 2025. Tenants pay all utilities. Large, detached garage, Rear detached 2 bedrooms, 1 bath cottage with excellent Airbnb rental history, available upon request. Owner pays utilities. Property also includes five off-street parking spots with opportunity to expand within existing extra space. Upgrades to 3004-08 storefronts include: All NEW exterior storefronts (2023) All NEW electric, plumbing (2022) All NEW HVAC, doors, windows, drywall, interior painting (2022) NEW roof (2021) This business is located within the ever-expanding business corridor, surrounded by residential and mixed-use businesses. Property sits on a 90 x 120 lot. Serious inquires only.