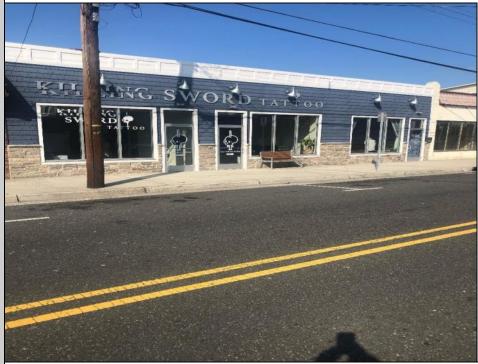

## 3000-3008 Pacific Wildwood, NJ 08260

Asking \$1,499,888.00

## COMMENTS

Amazing business opportunity in Wildwood prime location! This is truly a cash cow business for investors and companies looking to diversify or add to your portfolio! This is a turn-key business in the Wildwood Redevelopment Zone providing extra owner incentives and seven possible income streams. There is 4800 square feet of retail space with additional cottage, garage, and parking in rear. This sale includes: 3000 Pacific Avenue, longstanding attorney office. Month-tomonth lease. 3002 Pacific Avenue longstanding uniform store. Month-to-month lease. 3004 Pacific Avenue (remodeled interior in 2022) new lease body art store, through October 2025. 3006-08 Pacific Avenue two store fronts (remodeled interior in 2022) new lease body art store, through October 2025. Tenants pay all utilities. Large, detached garage, Rear detached 2 bedrooms, 1 bath cottage with excellent Airbnb rental history, available upon request. Owner pays utilities. Property also includes five off-street parking spots with opportunity to expand within existing extra space. Upgrades to 3004-08 storefronts include: All NEW exterior storefronts (2023) All NEW electric, plumbing (2022) All NEW HVAC, doors, windows, drywall, interior painting (2022) NEW roof (2021) This business is located within the ever-expanding business corridor, surrounded by residential and mixed-use businesses. Property sits on a 90 x 120 lot. Serious inquires only.