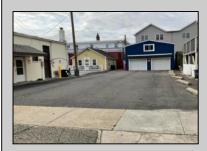

## **COMMENTS**

Amazing business opportunity in Wildwood prime location! This is truly a cash cow business for investors and companies looking to diversify or add to your portfolio! This is a turn-key business in the Wildwood Redevelopment Zone providing extra owner incentives and seven possible income streams. There is 4800 square feet of retail space with additional cottage, garage, and parking in rear. This sale includes: 3000 Pacific Avenue, longstanding attorney office. Month-tomonth lease. 3002 Pacific Avenue longstanding uniform store. Month-to-month lease. 3004 Pacific Avenue (remodeled interior in 2022) new lease body art store, through October 2025. 3006-08 Pacific Avenue two store fronts (remodeled interior in 2022) new lease body art store, through October 2025. Tenants pay all utilities. Large, detached garage, Rear detached 2 bedrooms, 1 bath cottage with excellent Airbnb rental history, available upon request. Owner pays utilities. Property also includes five off-street parking spots with opportunity to expand within existing extra space. Upgrades to 3004-08 storefronts include: All NEW exterior storefronts (2023) All NEW electric, plumbing (2022) All NEW HVAC, doors, windows, drywall, interior painting (2022) NEW roof (2021) This business is located within the ever-expanding business corridor, surrounded by residential and mixed-use businesses. Property sits on a 90 x 120 lot. Serious inquires only.