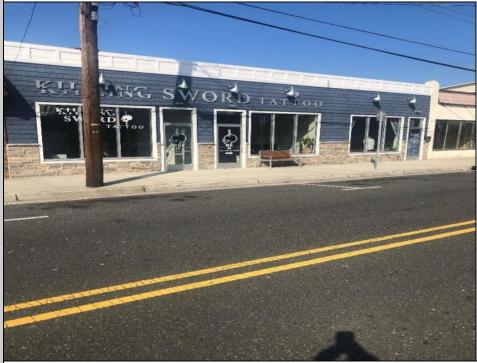

## COMMENTS

Amazing business opportunity in Wildwood prime location! This is truly a cash cow business for investors and companies looking to diversify or add to your portfolio! This is a turn-key business in the Wildwood Redevelopment Zone providing extra owner incentives and seven possible income streams. There is 4800 square feet of retail space with additional cottage, garage, and parking in rear. This sale includes: 3000 Pacific Avenue, longstanding attorney office. Month-tomonth lease. 3002 Pacific Avenue longstanding uniform store. Month-to-month lease. 3004 Pacific Avenue (remodeled interior in 2022) new lease body art store, through October 2025. 3006-08 Pacific Avenue two store fronts (remodeled interior in 2022) new lease body art store, through October 2025. Tenants pay all utilities. Large, detached garage, Rear detached 2 bedrooms, 1 bath cottage with excellent Airbnb rental history, available upon request. Owner pays utilities. Property also includes five off-street parking spots with opportunity to expand within existing extra space. Upgrades to 3004-08 storefronts include: All NEW exterior storefronts (2023) All NEW electric, plumbing (2022) All NEW HVAC, doors, windows, drywall, interior painting (2022) NEW roof (2021) This business is located within the ever-expanding business corridor, surrounded by residential and mixed-use businesses. Property sits on a 90 x 120 lot. Serious inquires only.