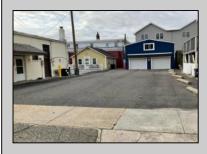

## **COMMENTS**

Amazing business opportunity in Wildwood prime location! This is truly a cash cow business for investors and companies looking to diversify or add to your portfolio! This is a turn-key business in the Wildwood Redevelopment Zone providing extra owner incentives and seven possible income streams. There is 4800 square feet of retail space with additional cottage, garage, and parking in rear. This sale includes: 3000 Pacific Avenue, longstanding attorney office. Month-tomonth lease. 3002 Pacific Avenue longstanding uniform store. Month-to-month lease. 3004 Pacific Avenue (remodeled interior in 2022) new lease body art store, through October 2025. 3006-08 Pacific Avenue two store fronts (remodeled interior in 2022) new lease body art store, through October 2025. Tenants pay all utilities. Large, detached garage, Rear detached 2 bedrooms, 1 bath cottage with excellent Airbnb rental history, available upon request. Owner pays utilities. Property also includes five off-street parking spots with opportunity to expand within existing extra space. Upgrades to 3004-08 storefronts include: All NEW exterior storefronts (2023) All NEW electric, plumbing (2022) All NEW HVAC, doors, windows, drywall, interior painting (2022) NEW roof (2021) This business is located within the ever-expanding business corridor, surrounded by residential and mixed-use businesses. Property sits on a 90 x 120 lot. Serious inquires only.