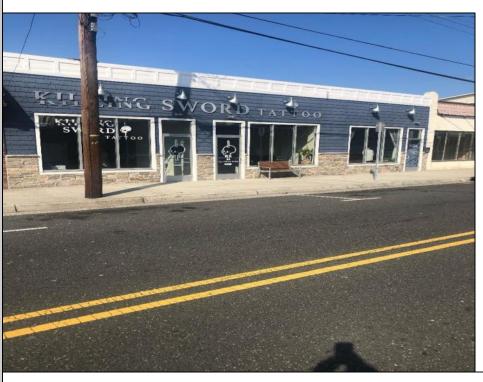

## **COMMENTS**

Amazing business opportunity in Wildwood prime location! This is truly a cash cow business for investors and companies looking to diversify or add to your portfolio! This is a turn-key business in the Wildwood Redevelopment Zone providing extra owner incentives and seven possible income streams. There is 4800 square feet of retail space with additional cottage, garage, and parking in rear. This sale includes: 3000 Pacific Avenue, longstanding attorney office. Month-tomonth lease. 3002 Pacific Avenue longstanding uniform store. Month-to-month lease. 3004 Pacific Avenue (remodeled interior in 2022) new lease body art store, through October 2025. 3006-08 Pacific Avenue two store fronts (remodeled interior in 2022) new lease body art store, through October 2025. Tenants pay all utilities. Large, detached garage, Rear detached 2 bedrooms, 1 bath cottage with excellent Airbnb rental history, available upon request. Owner pays utilities. Property also includes five off-street parking spots with opportunity to expand within existing extra space. Upgrades to 3004-08 storefronts include: All NEW exterior storefronts (2023) All NEW electric, plumbing (2022) All NEW HVAC, doors, windows, drywall, interior painting (2022) NEW roof (2021) This business is located within the ever-expanding business corridor, surrounded by residential and mixed-use businesses. Property sits on a 90 x 120 lot. Serious inquires only.