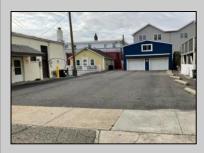

## COMMENTS

Amazing business opportunity in Wildwood prime location! This is truly a cash cow business for investors and companies looking to diversify or add to your portfolio! This is a turn-key business in the Wildwood Redevelopment Zone providing extra owner incentives and seven possible income streams. There is 4800 square feet of retail space with additional cottage, garage, and parking in rear. This sale includes: 3000 Pacific Avenue, longstanding attorney office. Month-tomonth lease. 3002 Pacific Avenue longstanding uniform store. Month-to-month lease. 3004 Pacific Avenue (remodeled interior in 2022) new lease body art store, through October 2025. 3006-08 Pacific Avenue two store fronts (remodeled interior in 2022) new lease body art store, through October 2025. Tenants pay all utilities. Large, detached garage, Rear detached 2 bedrooms, 1 bath cottage with excellent Airbnb rental history, available upon request. Owner pays utilities. Property also includes five off-street parking spots with opportunity to expand within existing extra space. Upgrades to 3004-08 storefronts include: All NEW exterior storefronts (2023) All NEW electric, plumbing (2022) All NEW HVAC, doors, windows, drywall, interior painting (2022) NEW roof (2021) This business is located within the ever-expanding business corridor, surrounded by residential and mixed-use businesses. Property sits on a 90 x 120 lot. Serious inquires only.