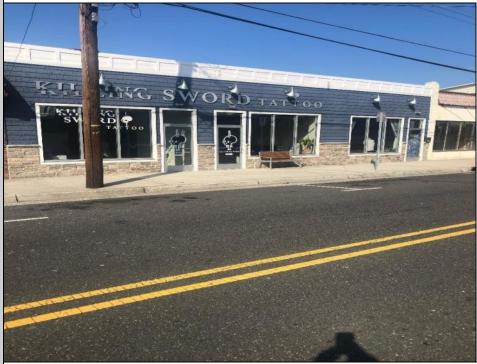

## 3000-3008 Pacific Wildwood, NJ 08260

Asking \$1,499,888.00

## COMMENTS

Amazing business opportunity in Wildwood prime location! This is truly a cash cow business for investors and companies looking to diversify or add to your portfolio! This is a turn-key business in the Wildwood Redevelopment Zone providing extra owner incentives and seven possible income streams. There is 4800 square feet of retail space with additional cottage, garage, and parking in rear. This sale includes: 3000 Pacific Avenue, longstanding attorney office. Month-tomonth lease. 3002 Pacific Avenue longstanding uniform store. Month-to-month lease. 3004 Pacific Avenue (remodeled interior in 2022) new lease body art store, through October 2025. 3006-08 Pacific Avenue two store fronts (remodeled interior in 2022) new lease body art store, through October 2025. Tenants pay all utilities. Large, detached garage, Rear detached 2 bedrooms, 1 bath cottage with excellent Airbnb rental history, available upon request. Owner pays utilities. Property also includes five off-street parking spots with opportunity to expand within existing extra space. Upgrades to 3004-08 storefronts include: All NEW exterior storefronts (2023) All NEW electric, plumbing (2022) All NEW HVAC, doors, windows, drywall, interior painting (2022) NEW roof (2021) This business is located within the ever-expanding business corridor, surrounded by residential and mixed-use businesses. Property sits on a 90 x 120 lot. Serious inquires only.