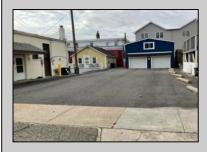

## **COMMENTS**

Amazing business opportunity in Wildwood prime location! This is truly a cash cow business for investors and companies looking to diversify or add to your portfolio! This is a turn-key business in the Wildwood Redevelopment Zone providing extra owner incentives and seven possible income streams. There is 4800 square feet of retail space with additional cottage, garage, and parking in rear. This sale includes: 3000 Pacific Avenue, longstanding attorney office. Month-tomonth lease. 3002 Pacific Avenue longstanding uniform store. Month-to-month lease. 3004 Pacific Avenue (remodeled interior in 2022) new lease body art store, through October 2025. 3006-08 Pacific Avenue two store fronts (remodeled interior in 2022) new lease body art store, through October 2025. Tenants pay all utilities. Large, detached garage, Rear detached 2 bedrooms, 1 bath cottage with excellent Airbnb rental history, available upon request. Owner pays utilities. Property also includes five off-street parking spots with opportunity to expand within existing extra space. Upgrades to 3004-08 storefronts include: All NEW exterior storefronts (2023) All NEW electric, plumbing (2022) All NEW HVAC, doors, windows, drywall, interior painting (2022) NEW roof (2021) This business is located within the ever-expanding business corridor, surrounded by residential and mixed-use businesses. Property sits on a 90 x 120 lot. Serious inquires only.