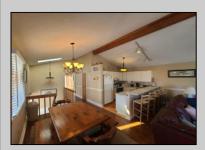

## **COMMENTS**

This Spacious townhome has plenty of options for today\'s buyer! Ground floor has New Automatic Garage Door with opener, as well as side Door Entrance. Plenty of Storage in rear of garage with separate door entrance inside garage. There is an Enclosed outside shower with changing area. Using side of building main staircase brings you into a fover with open tread staircase. This floor consists of ensuite with full bath. This bedroom enjoys its private rear yard deck. This floor also hosts Laundry and utility closets, as well as 2 additional bedrooms, one of which, leads out to it private Front yard Deck. Top Floor lets you enjoy; open air Kitchen, Living room and Dining area... Owner Painted Kitchen cabinets and Installed new Laminate tops. 2 more very spacious Decks, one in Front of Home and the other in rear-yard. Also, a 1/2 bath on this floor. Primary Bedroom with Full Bath is located on the opposite side of the Front Living area. This open-air concept is enjoyable for all. Plenty of space for Entertaining or just Enjoying your place at the shore! Only a short walk to beach or down to the Bay! Walking distance to Bar-Restaurants and Shopping District...