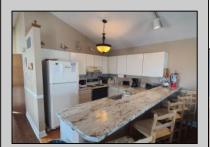

## **COMMENTS**

This Spacious townhome has plenty of options for today\'s buyer! Ground floor has New Automatic Garage Door with opener, as well as side Door Entrance. Plenty of Storage in rear of garage with separate door entrance inside garage. There is an Enclosed outside shower with changing area. Using side of building main staircase brings you into a fover with open tread staircase. This floor consists of ensuite with full bath. This bedroom enjoys its private rear yard deck. This floor also hosts Laundry and utility closets, as well as 2 additional bedrooms, one of which, leads out to it private Front yard Deck. Top Floor lets you enjoy; open air Kitchen, Living room and Dining area... Owner Painted Kitchen cabinets and Installed new Laminate tops. 2 more very spacious Decks, one in Front of Home and the other in rear-yard. Also, a 1/2 bath on this floor. Primary Bedroom with Full Bath is located on the opposite side of the Front Living area. This open-air concept is enjoyable for all. Plenty of space for Entertaining or just Enjoying your place at the shore! Only a short walk to beach or down to the Bay! Walking distance to Bar-Restaurants and Shopping District...

UnitFeatures Fireplace Kitchen Island Hardwood Floors

ParkingGarage OtherRooms Auto Door Opener Living Room Garage Kitchen 2 Car Breakfast Nook Attached Dining Area Stone Driveway Laundry/Utility Room

Ask for Troy Eggietorage Space Berger Realty Inc<sup>1st</sup> Floor Bedroom 1670 Boardwalk, Ocean City He Call: 609-391-05@oling