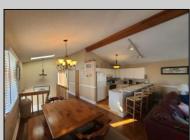

## COMMENTS

This Spacious townhome has plenty of options for today\'s buyer! Ground floor has New Automatic Garage Door with opener, as well as side Door Entrance. Plenty of Storage in rear of garage with separate door entrance inside garage. There is an Enclosed outside shower with changing area. Using side of building main staircase brings you into a foyer with open tread staircase. This floor consists of ensuite with full bath. This bedroom enjoys its private rear yard deck. This floor also hosts Laundry and utility closets, as well as 2 additional bedrooms, one of which, leads out to it private Front yard Deck. Top Floor lets you enjoy; open air Kitchen, Living room and Dining area... Owner Painted Kitchen cabinets and Installed new Laminate tops. 2 more very spacious Decks, one in Front of Home and the other in rear-yard. Also, a 1/2 bath on this floor. Primary Bedroom with Full Bath is located on the opposite side of the Front Living area. This open-air concept is enjoyable for all. Plenty of space for Entertaining or just Enjoying your place at the shore! Only a short walk to beach or down to the Bay! Walking distance to Bar-Restaurants and Shopping District...