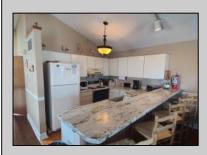

## COMMENTS

This Spacious townhome has plenty of options for today\'s buyer! Ground floor has New Automatic Garage Door with opener, as well as side Door Entrance. Plenty of Storage in rear of garage with separate door entrance inside garage. There is an Enclosed outside shower with changing area. Using side of building main staircase brings you into a foyer with open tread staircase. This floor consists of ensuite with full bath. This bedroom enjoys its private rear yard deck. This floor also hosts Laundry and utility closets, as well as 2 additional bedrooms, one of which, leads out to it private Front yard Deck. Top Floor lets you enjoy; open air Kitchen, Living room and Dining area... Owner Painted Kitchen cabinets and Installed new Laminate tops. 2 more very spacious Decks, one in Front of Home and the other in rear-yard. Also, a 1/2 bath on this floor. Primary Bedroom with Full Bath is located on the opposite side of the Front Living area. This open-air concept is enjoyable for all. Plenty of space for Entertaining or just Enjoying your place at the shore! Only a short walk to beach or down to the Bay! Walking distance to Bar-Restaurants and Shopping District...