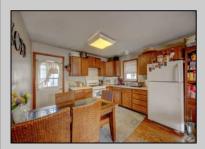

## **COMMENTS**

Welcome to 135 Maryland Ave, a delightful residence situated on the West side of town. This home is just a short walk from the stunning Delaware Bay and a quick drive to the attractions of both Cape May and Wildwood. Set on a 60x90 lot, this home features 2 bedrooms, 1 bathroom, a cozy living room, an eat-in kitchen, a laundry area, and a detached garage. The fenced yard provides ample space for gardening, entertaining or for creating your own personal retreat. Don't miss out on the chance to own this well-cared-for home—schedule your showing today!

|          | PROPERTY DETAILS |                   |                |
|----------|------------------|-------------------|----------------|
| Exterior | OutsideFeatures  | ParkingGarage     | OtherRooms     |
| Vinyl    | Fenced Yard      | Garage            | Living Room    |
|          | Security Camera  | Detached          | Eat-In-Kitchen |
|          |                  | Concrete Driveway |                |

| InteriorFeatures<br>Smoke/Fire Alarm | AppliancesIncluded<br>Microwave Oven<br>Refrigerator | Basement<br>Crawl Space | Heating<br>Gas Natural<br>Electric |
|--------------------------------------|------------------------------------------------------|-------------------------|------------------------------------|
|                                      | Washer<br>Dryer                                      |                         | Hot Water                          |