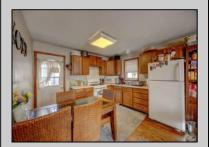

## **COMMENTS**

Welcome to 135 Maryland Ave, a delightful residence situated on the West side of town. This home is just a short walk from the stunning Delaware Bay and a quick drive to the attractions of both Cape May and Wildwood. Set on a 60x90 lot, this home features 2 bedrooms, 1 bathroom, a cozy living room, an eat-in kitchen, a laundry area, and a detached garage. The fenced yard provides ample space for gardening, entertaining or for creating your own personal retreat. Don't miss out on the chance to own this well-cared-for home—schedule your showing today!

|          | PROPE           | RTY DETAILS       |                |
|----------|-----------------|-------------------|----------------|
| Exterior | OutsideFeatures | ParkingGarage     | OtherRooms     |
| Vinyl    | Fenced Yard     | Garage            | Living Room    |
|          | Security Camera | Detached          | Eat-In-Kitchen |
|          | -               | Concrete Driveway |                |

| InteriorFeatures<br>Smoke/Fire Alarm | AppliancesIncluded<br>Microwave Oven<br>Refrigerator | Basement<br>Crawl Space | Heating<br>Gas Natural<br>Electric |
|--------------------------------------|------------------------------------------------------|-------------------------|------------------------------------|
|                                      | Washer<br>Dryer                                      |                         | Hot Water                          |