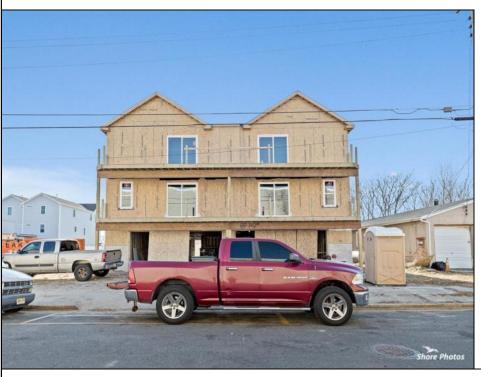

## **COMMENTS**

New Construction. 3 Bedroom 2 Bath condominium. Spacious top floor unit featuring hardwood flooring, custom kitchen with island, granite countertop, stainless steel appliances, dining area, large primary bedroom with private tiled bath, spacious carpeted bedrooms, central air & heat, private deck, two car garage, private storage, pet friendly for owners. Projected completion May 2025.