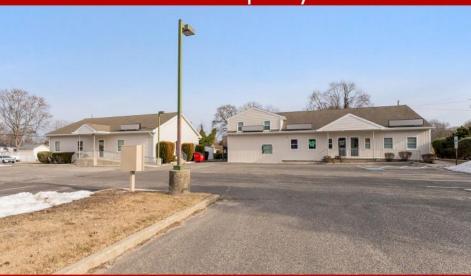

## **COMMENTS**

Prime Commercial Investment Opportunity - Fully Occupied Multi-Unit Property Unlock the potential of this exceptional commercial property, strategically positioned on a high-visibility, heavily traveled road in Villas. This well-maintained complex consists of two buildings with six fully leased units, offering a turnkey investment with a strong rental history. The front building is a 2,500 sq. ft. medical office, currently occupied by a well-established physician. The rear building features three first-floor commercial units, each approximately 1,000 sq. ft., currently leased to a chiropractor, a real estate office, and a linen company. These spaces are wheelchair accessible for added convenience & compliance. Above, a private exterior staircase leads to two beautifully renovated second-floor units: The first is a spacious one-bedroom residential apartment, perfect for an owner-occupant or additional rental income. The second is a modern private office space, ideal for a small business or remote workspace. Recent improvements include an expanded and upgraded parking lot with 34 designated spaces, ensuring ample parking for tenants, employees, and customers. All units are separately metered, offering efficiency and ease of management. This fully occupied property in a prime location is a great opportunity to own in a market that has shown continued growth in value. Schedule your private tour today to explore its full potential! \*All unit sizes referenced are approximate. Buyers should perform their own due diligence to confirm.