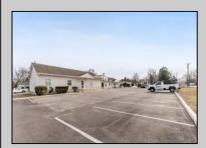

## **COMMENTS**

Prime Commercial Investment Opportunity - Fully Occupied Multi-Unit Property Unlock the potential of this exceptional commercial property, strategically positioned on a high-visibility, heavily traveled road in Villas. This well-maintained complex consists of two buildings with six fully leased units, offering a turnkey investment with a strong rental history. The front building is a 2,500 sq. ft. medical office, currently occupied by a well-established physician. The rear building features three first-floor commercial units, each approximately 1,000 sq. ft., currently leased to a chiropractor, a real estate office, and a linen company. These spaces are wheelchair accessible for added convenience & compliance. Above, a private exterior staircase leads to two beautifully renovated second-floor units: The first is a spacious one-bedroom residential apartment, perfect for an owner-occupant or additional rental income. The second is a modern private office space, ideal for a small business or remote workspace. Recent improvements include an expanded and upgraded parking lot with 34 designated spaces, ensuring ample parking for tenants, employees, and customers. All units are separately metered, offering efficiency and ease of management. This fully occupied property in a prime location is a great opportunity to own in a market that has shown continued growth in value. Schedule your private tour today to explore its full potential! \*All unit sizes referenced are approximate. Buyers should perform their own due diligence to confirm.

| PROPERTY DI | ETAILS |
|-------------|--------|
|-------------|--------|

Exterior OutsideFeatures ParkingGarage OtherRooms
Other (See Remarks) Sign 11 Or More Spaces Office Space Avail

Off Street Paved