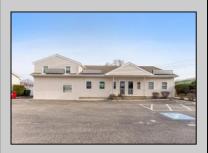

## **COMMENTS**

Prime Commercial Investment Opportunity - Fully Occupied Multi-Unit Property Unlock the potential of this exceptional commercial property, strategically positioned on a high-visibility, heavily traveled road in Villas. This well-maintained complex consists of two buildings with six fully leased units, offering a turnkey investment with a strong rental history. The front building is a 2,500 sq. ft. medical office, currently occupied by a well-established physician. The rear building features three first-floor commercial units, each approximately 1,000 sq. ft., currently leased to a chiropractor, a real estate office, and a linen company. These spaces are wheelchair accessible for added convenience & compliance. Above, a private exterior staircase leads to two beautifully renovated second-floor units: The first is a spacious one-bedroom residential apartment, perfect for an owner-occupant or additional rental income. The second is a modern private office space, ideal for a small business or remote workspace. Recent improvements include an expanded and upgraded parking lot with 34 designated spaces, ensuring ample parking for tenants, employees, and customers. All units are separately metered, offering efficiency and ease of management. This fully occupied property in a prime location is a great opportunity to own in a market that has shown continued growth in value. Schedule your private tour today to explore its full potential! \*All unit sizes referenced are approximate. Buyers should perform their own due diligence to confirm.