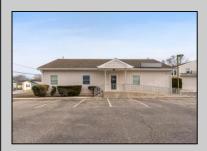

## **COMMENTS**

Prime Commercial Investment Opportunity - Fully Occupied Multi-Unit Property Unlock the potential of this exceptional commercial property, strategically positioned on a high-visibility, heavily traveled road in Villas. This well-maintained complex consists of two buildings with six fully leased units, offering a turnkey investment with a strong rental history. The front building is a 2,500 sq. ft. medical office, currently occupied by a well-established physician. The rear building features three first-floor commercial units, each approximately 1,000 sq. ft., currently leased to a chiropractor, a real estate office, and a linen company. These spaces are wheelchair accessible for added convenience & compliance. Above, a private exterior staircase leads to two beautifully renovated second-floor units: The first is a spacious one-bedroom residential apartment, perfect for an owner-occupant or additional rental income. The second is a modern private office space, ideal for a small business or remote workspace. Recent improvements include an expanded and upgraded parking lot with 34 designated spaces, ensuring ample parking for tenants, employees, and customers. All units are separately metered, offering efficiency and ease of management. This fully occupied property in a prime location is a great opportunity to own in a market that has shown continued growth in value. Schedule your private tour today to explore its full potential! \*All unit sizes referenced are approximate. Buyers should perform their own due diligence to confirm.