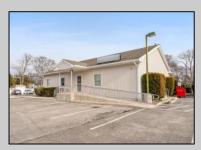

## **COMMENTS**

Prime Commercial Investment Opportunity - Fully Occupied Multi-Unit Property Unlock the potential of this exceptional commercial property, strategically positioned on a high-visibility, heavily traveled road in Villas. This well-maintained complex consists of two buildings with six fully leased units, offering a turnkey investment with a strong rental history. The front building is a 2,500 sq. ft. medical office, currently occupied by a well-established physician. The rear building features three first-floor commercial units, each approximately 1,000 sq. ft., currently leased to a chiropractor, a real estate office, and a linen company. These spaces are wheelchair accessible for added convenience & compliance. Above, a private exterior staircase leads to two beautifully renovated second-floor units: The first is a spacious one-bedroom residential apartment, perfect for an owner-occupant or additional rental income. The second is a modern private office space, ideal for a small business or remote workspace. Recent improvements include an expanded and upgraded parking lot with 34 designated spaces, ensuring ample parking for tenants, employees, and customers. All units are separately metered, offering efficiency and ease of management. This fully occupied property in a prime location is a great opportunity to own in a market that has shown continued growth in value. Schedule your private tour today to explore its full potential! \*All unit sizes referenced are approximate. Buyers should perform their own due diligence to confirm.