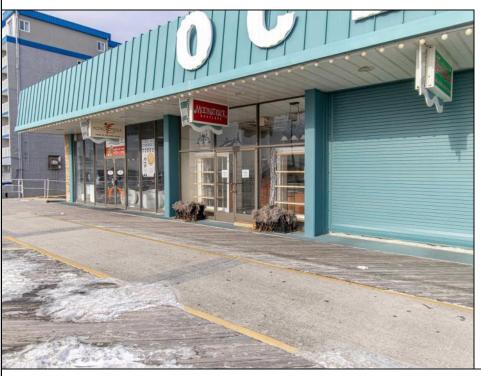

## **COMMENTS**

MOTIVATED OWNER SAYS SELL IT! CHANCE OF A LIFETIME TO OWN A BEAUTIFUL, RENOVATED STORE ON THE WORLD FAMOUS WILDWOOD BOARDWALK. Motivated seller has priced this store under market to move it quickly. This 1,120 square foot store operated recently as a successful clothing boutique. Situated at the southern end of the boardwalk in the Ocean Towers Condominium Complex, the Shops at Ocean Towers offer great visibility and are the last stop on the tram car before it turns around. Additionally, there are seven floors of residential condos in both the North Tower and South Tower. Whether you are the first stop at the southern end of the Boardwalk or the last stop, there is plenty of traffic. Condo fees for this unit are \$6,504 per year and includes water, sewer, Master Flood, Hazard and Liability Insurances, maintenance, trash and parking.