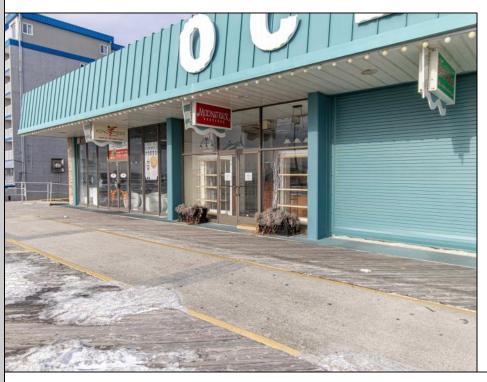

## **COMMENTS**

MOTIVATED OWNER SAYS SELL IT! CHANCE OF A LIFETIME TO OWN A BEAUTIFUL, RENOVATED STORE ON THE WORLD FAMOUS WILDWOOD BOARDWALK. Motivated seller has priced this store under market to move it quickly. This 1,120 square foot store operated recently as a successful clothing boutique. Situated at the southern end of the boardwalk in the Ocean Towers Condominium Complex, the Shops at Ocean Towers offer great visibility and are the last stop on the tram car before it turns around. Additionally, there are seven floors of residential condos in both the North Tower and South Tower. Whether you are the first stop at the southern end of the Boardwalk or the last stop, there is plenty of traffic. Condo fees for this unit are \$6,504 per year and includes water, sewer, Master Flood, Hazard and Liability Insurances, maintenance, trash and parking.